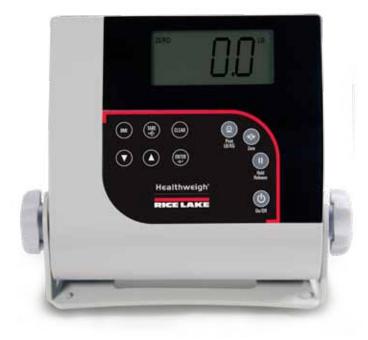

## Standard Features

- Platform dimensions: 25 in W x 20 in L x 3 in H (64 cm W x 51 cm L x 8 cm H)
- Handrails for extra support and safety
- Integrated wheels for ease of portability
- Motiontrap<sup>™</sup> (movement compensation technology)
- Large 1 inch LCD display (2.5 cm)
- Low-battery indicator/automatic power-off
- BMI (body mass index) function
- Powered by 6 "AA" batteries (included)
- Hold function
- Unit of measure: lb only, kg only, lb/kg
- EMR capable, USB
- Updatable firmware