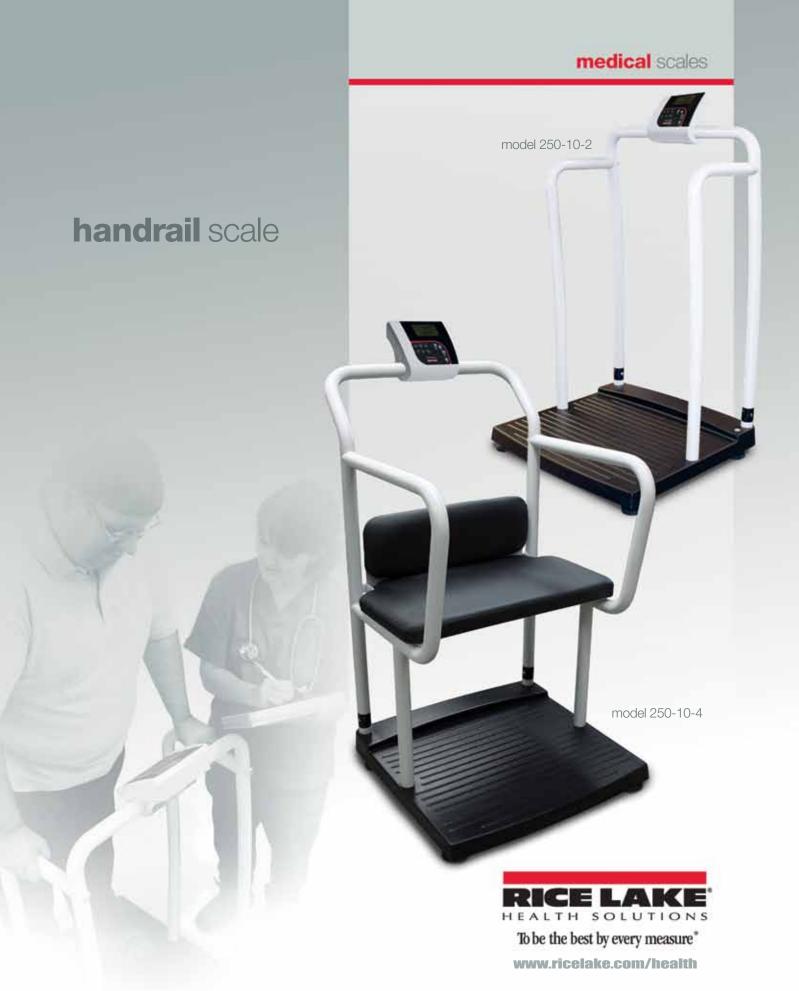

# handrail scale

THE DIGITAL HANDRAIL SCALE by Rice Lake is designed to weigh individuals who need extra support. The non-skid platform and side rails give extra stability and safety.

Advanced movement compensation technology adjusts for involuntary movement occurring when weighing unsteady individuals. Two heavy-duty wheels located at the rear of the base make maneuvering the handrail scale easy in any clinic or office.

The Digital Handrail Scale with hinged seat adds the unique ability for patients to be weighed in either a standing or sitting position.

|             | RL250-10-2       | RL250-10-4      |
|-------------|------------------|-----------------|
| Capacity    | 1000 lb (450 kg) | 1000lb (450kg)  |
| Graduations | 0.2 lb (0.1 kg)  | 0.2 lb (0.1 kg) |

#### RL250-10-2 Bariatric/Handrail

Capacity: 1000 lb x 0.2 lb (450 kg x 0.1 kg)

## RL250-10-4 Bariatric/Handrail with Chair Seat

- Capacity: 1000 lb x 0.2 lb (450 kg x 0.1 kg)
- Folding seat