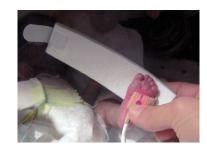

## PulsOxy-Fix

1 | Open the sleeve, remove the cover of the adhesive layer and fix the pulse oximeter sensor on it.

2 | Place the pulse oximeter sensor at the foot respectively at the desired extremity.

3 | Wind the sleeve once around the sensor and close the sleeve with the hook and loop fastener.

4 | Fixation in final position.

PulsOxy-Fix 12
Fixation in final position.

PulsOxy-Fix 10 Fixation in final position.