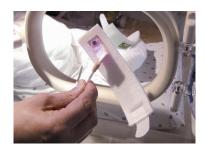

## PulsOxy-Fix

1 | Open the sleeve, remove the cover of the adhesive layer and fix the pulse oximeter sensor on it.

2 | Place the pulse oximeter sensor at the foot respectively at the desired extremity.

3 | Wind the sleeve once around the sensor and close the sleeve with the hook and loop fastener.

4 | Fixation in final position.

PulsOxy-Fix 12
Fixation in final position.

PulsOxy-Fix 10 Fixation in final position.