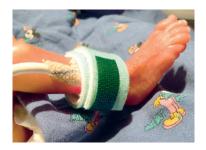

3 | Wind the sleeve once around the sensor and close the sleeve with the hook and loop fastener.

4 | Fixation in final position.

PulsOxy-Fix 12
Fixation in final position.

PulsOxy-Fix 10 Fixation in final position.