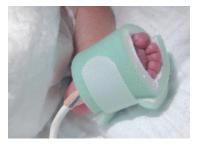

3 | Wind the sleeve once around the sensor and close the sleeve with the hook and loop fastener.

4 | Fixation in final position.

PulsOxy-Fix 12
Fixation in final position.

PulsOxy-Fix 10 Fixation in final position.