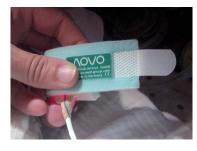

## PulsOxy-Fix

1 | Open the sleeve, remove the cover of the adhesive layer and fix the pulse oximeter sensor on it.

2 | Place the pulse oximeter sensor at the foot respectively at the desired extremity.