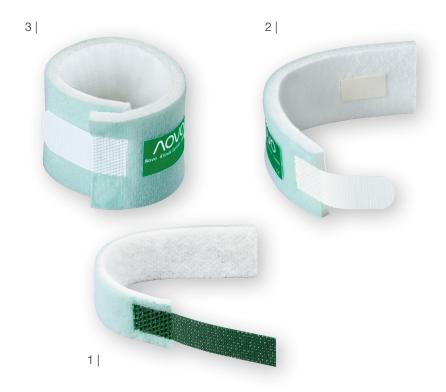

## PulsOxy-Fix

1 | Open the sleeve, remove the cover of the adhesive layer and fix the pulse oximeter sensor on it.

2 | Place the pulse oximeter sensor at the foot respectively at the desired extremity.

3 | Wind the sleeve once around the sensor and close the sleeve with the hook and loop fastener.

4 | Fixation in final position.

PulsOxy-Fix 12
Fixation in final position.

PulsOxy-Fix 10 Fixation in final position.