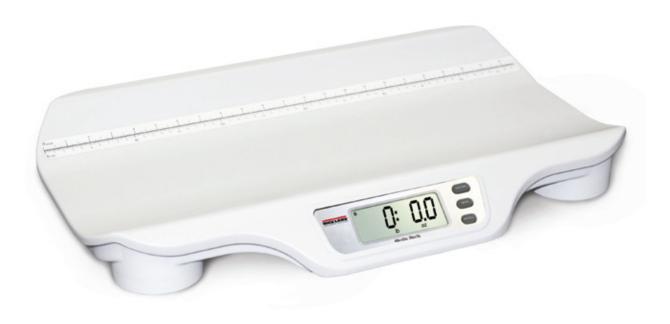

## **RL-DBS** Standard Features

- Platform Dimensions: 11 in W x 23.5 in L
- Convenient lb/kg toggle key
  Large, easy-to-read 1 inch Liquid Crystal Display (LCD)
- Built-in measuring tape 0-22.5 inches (0-57 cm)
- Recall key to view last weight measurement
- Power: Four AA batteries (not included) or AC adaptor (included)
- Automatic shut-off ensures long battery life