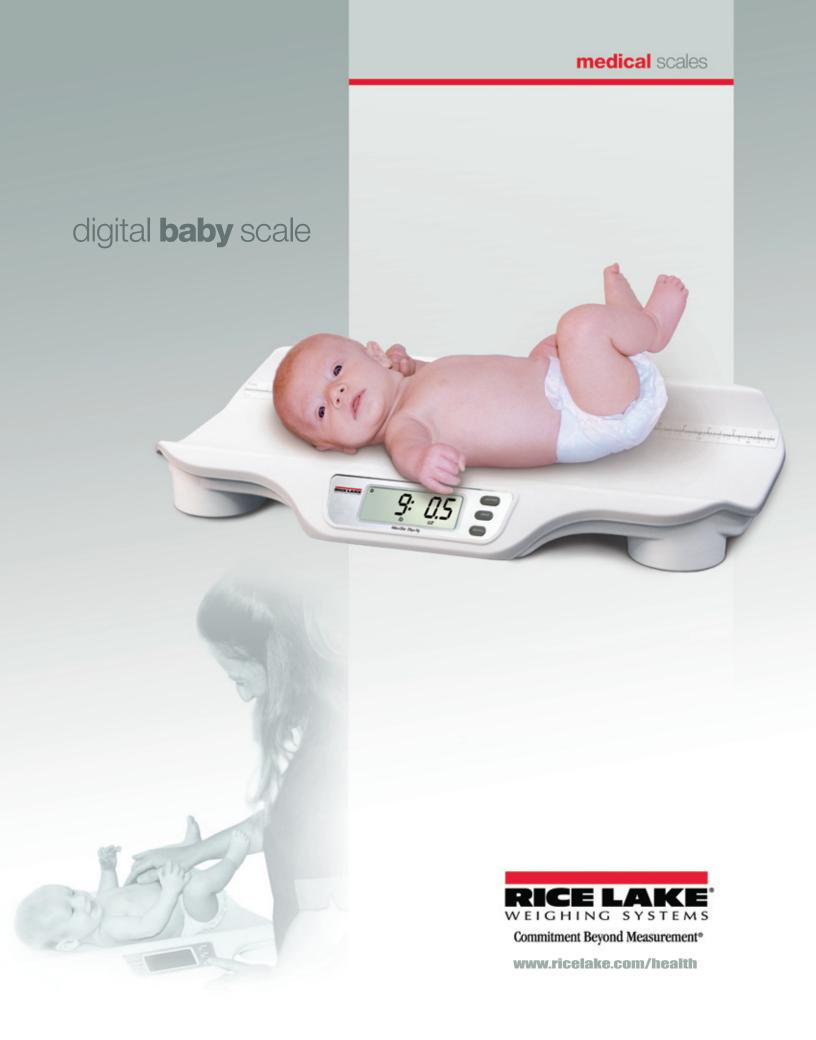

## digital **baby** scale

EVEN THE MOST ACTIVE BABIES can be weighed and measured accurately, safely and quickly with the RL-DBS. The baby can be placed on the scale, quickly removed, and then have its weight recalled for charting by pressing the *Recall* key. Rice Lake's battery or AC-powered Digital Baby Scale can be placed anywhere in the facility. The RL-DBS is sleek, extremely durable, and easy to clean and maintain.

## **RL-DBS** Standard Features

- Platform Dimensions: 11 in W x 23.5 in L
- Convenient lb/kg toggle key
  Large, easy-to-read 1 inch Liquid Crystal Display (LCD)
- Built-in measuring tape 0-22.5 inches (0-57 cm)
- Recall key to view last weight measurement
- Power: Four AA batteries (not included) or AC adaptor (included)
- Automatic shut-off ensures long battery life