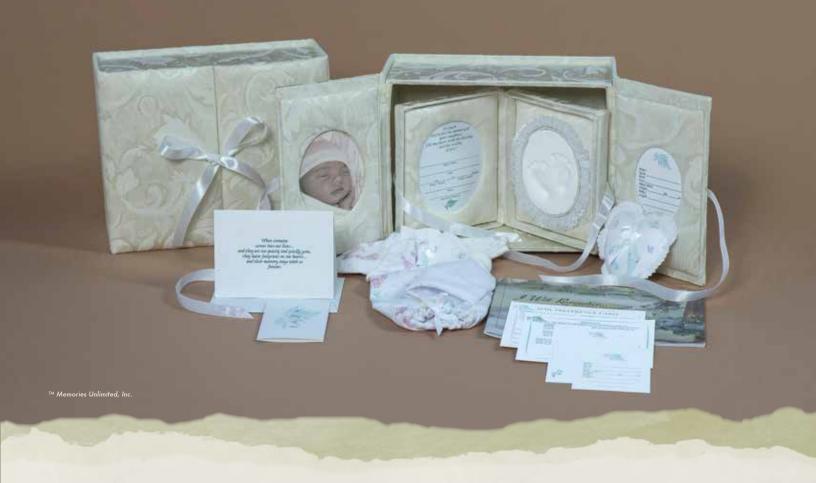

## THE PREMIUM COMPLETE MEMORY BOX™

Infant Loss

From 18 weeks to newborn (up to 11 lbs.) Box Size: 91/2"x 8"x 31/2" o.d.

The Premium Complete Memory Box is *one inch deeper* than all other Memory Boxes. It is a huggable, padded, creamy white brocade fabric-covered box that contains: **Gown and Cap, Sachet Heart Pillow, Baby's Prints Card, Baby Data Card, Wisp of Hair Card, Condolence Card with Envelope, Resource Card, Mail Preference Card, Explanation Card,** *Mother's Journal***, matching <b>Premium Keepsake Impressions Kit** (see pages 23-25 for full description), and **Staff Checklist**. The Gown is full-length, front-opening with bell sleeves and a satin ribbon drawstring hem. Kits come individually shrinkwrapped in assorted sizes and are available in English or Spanish.