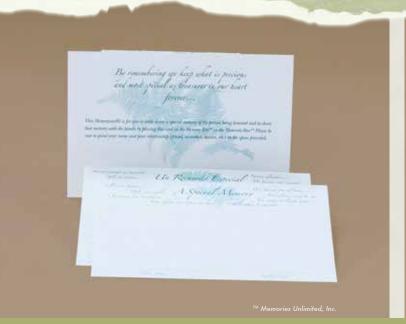

### MEMORIAL CARD®

Generic & Custom Size: 3<sup>1</sup>/<sub>2</sub>" x 2<sup>1</sup>/<sub>2</sub>"

Memorial Cards coordinate with Memories Unlimited literature and serve as a gentle way to acknowledge a funding source and help direct future donations. Generic Memorial Cards acknowledge broad-named supporters who may be willing to offer funding assistance, Custom Memorial Cards include the specific name of a funding group or donating family printed on the card. The Custom Memorial Card shares the same look as the Generic Card and includes a one-time set up fee with complimentary future reprints (as originally submitted). One Generic or Custom Memorial Card is offered to accompany each Box ordered, upon request, at the time an order is placed. Please contact us for pricing on additional design requests outside the current Memorial Card format.

|                                                    | REMEMBRANCE<br>BOX | MEMORY<br>BOX |  |
|----------------------------------------------------|--------------------|---------------|--|
| Custom Memorial Ca<br>Standard design w/custom nam | rd                 | 5139          |  |
| Generic Memorial Ca<br>From Hospital Auxiliary     | rd<br>6045         | 6040          |  |
| Generic Memorial Car<br>From Another Family        | rd<br>6055         | 6050          |  |
| Generic Memorial Car<br>From Hospital Foundation   | rd<br>6045         | 6040          |  |