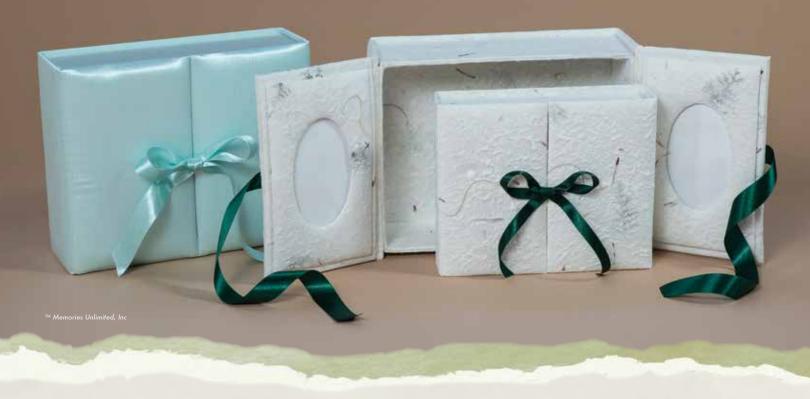

## THE PREMIUM COMPLETE MEMORY BOX™

Infant Loss

From 18 weeks to newborn (up to 11 lbs.) Box Size: 91/2"x 8"x 31/2" o.d.

The Premium Complete Memory Box is *one inch deeper* than all other Memory Boxes. It is a huggable, padded, creamy white brocade fabric-covered box that contains: **Gown and Cap, Sachet Heart Pillow, Baby's Prints Card, Baby Data Card, Wisp of Hair Card, Condolence Card with Envelope, Resource Card, Mail Preference Card, Explanation Card,** *Mother's Journal***, matching <b>Premium Keepsake Impressions Kit** (see pages 23-25 for full description), and **Staff Checklist**. The Gown is full-length, front-opening with bell sleeves and a satin ribbon drawstring hem. Kits come individually shrinkwrapped in assorted sizes and are available in English or Spanish.

# THE ARTISAN COMPLETE MEMORY BOXTM

Infant Loss From 18 weeks to newborn (up to 11 lbs.) Box Size: 9<sup>1</sup>/<sub>2</sub>"x 8"x 2<sup>1</sup>/<sub>2</sub>" o.d.

Designed as an option for caregivers who prefer the Deluxe Complete Components, but like the feel of our eco-friendly Hand-crafted Paper Memory Box with an upgraded twist. The Artisan Complete Memory Box offers two size specific clothing sets (one for dressing baby in the hospital, the other for burial or a keepsake): Poncho and Cap, Smock and Cap, Blanket, Sachet Heart Pillow, Baby's Prints Card, Baby Data Card, Wisp of Hair Card, Condolence Card with Envelope, Resource Card, Mail Preference Card, Explanation Card, Mother's Journal, and Staff Checklist. The Artisan Complete Memory Box comes individually shrink-wrapped and is available in English or Spanish.

### THE REMEMBRANCE BOX

For use **up to** 10-21 weeks gestation\*

Box size  $6^{1}/_{2}$ "x 5"x  $1^{1}/_{2}$ " o.d.

The Remembrance Box is designed *specifically* for losses occurring at a very early gestational stage. This smaller sized Box contains materials to provide bereavement support to patients when items such as infant clothing and closer-to-term loss literature would not be appropriate, and still offers enough room to accommodate an Oval Keepsake Impressions Kit. The Remembrance Box has literature *especially* written for early pregnancy loss. This Box includes: *The Remembrance Journal*, **Sterling Silver Charm** *A Heart to Remember*, **Sachet Heart Pillow**, **Baby's Prints Card**, **Condolence Card with Envelope**, specialized **Resource Card**, and **Panel Card**. The Remembrance Box comes individually shrink-wrapped and is available in English or Spanish.