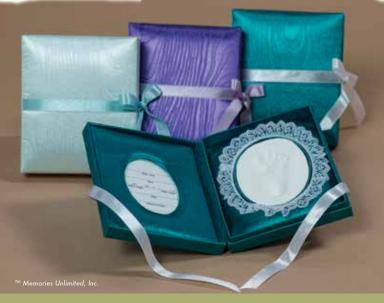

## THE PREMIUM COMPLETE MEMORY BOX™

Infant Loss

From 18 weeks to newborn (up to 11 lbs.) Box Size: 91/2"x 8"x 31/2" o.d.

The Premium Complete Memory Box is *one inch deeper* than all other Memory Boxes. It is a huggable, padded, creamy white brocade fabric-covered box that contains: **Gown and Cap, Sachet Heart Pillow, Baby's Prints Card, Baby Data Card, Wisp of Hair Card, Condolence Card with Envelope, Resource Card, Mail Preference Card, Explanation Card,** *Mother's Journal***, matching <b>Premium Keepsake Impressions Kit** (see pages 23-25 for full description), and **Staff Checklist**. The Gown is full-length, front-opening with bell sleeves and a satin ribbon drawstring hem. Kits come individually shrinkwrapped in assorted sizes and are available in English or Spanish.

### Infant Loss

From 18 weeks to newborn (up to 11 lbs.)
Box Size: 91/2"x 8"x 21/2" o.d.

The Deluxe Complete Memory Box is a huggable, padded, fabric-covered box that contains two outfits (one for dressing baby in the hospital, the other for burial or a keepsake): Poncho and Cap, Smock and Cap, Blanket, Sachet Heart Pillow, Baby's Prints Card, Baby Data Card, Wisp of Hair Card, Condolence Card with Envelope, Resource Card, Mail Preference Card, Explanation Card, Mother's Journal, and Staff Checklist. The Deluxe Complete Memory Box comes individually shrink-wrapped and is available in English or Spanish.

# THE ARTISAN COMPLETE MEMORY BOXTM

Infant Loss From 18 weeks to newborn (up to 11 lbs.) Box Size: 9<sup>1</sup>/<sub>2</sub>"x 8"x 2<sup>1</sup>/<sub>2</sub>" o.d.

Designed as an option for caregivers who prefer the Deluxe Complete Components, but like the feel of our eco-friendly Hand-crafted Paper Memory Box with an upgraded twist. The Artisan Complete Memory Box offers two size specific clothing sets (one for dressing baby in the hospital, the other for burial or a keepsake): Poncho and Cap, Smock and Cap, Blanket, Sachet Heart Pillow, Baby's Prints Card, Baby Data Card, Wisp of Hair Card, Condolence Card with Envelope, Resource Card, Mail Preference Card, Explanation Card, Mother's Journal, and Staff Checklist. The Artisan Complete Memory Box comes individually shrink-wrapped and is available in English or Spanish.