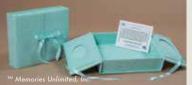

## THE PREMIUM COMPLETE MEMORY BOX™

Infant Loss

From 18 weeks to newborn (up to 11 lbs.) Box Size: 91/2"x 8"x 31/2" o.d.

The Premium Complete Memory Box is *one inch deeper* than all other Memory Boxes. It is a huggable, padded, creamy white brocade fabric-covered box that contains: **Gown and Cap, Sachet Heart Pillow, Baby's Prints Card, Baby Data Card, Wisp of Hair Card, Condolence Card with Envelope, Resource Card, Mail Preference Card, Explanation Card,** *Mother's Journal***, matching <b>Premium Keepsake Impressions Kit** (see pages 23-25 for full description), and **Staff Checklist**. The Gown is full-length, front-opening with bell sleeves and a satin ribbon drawstring hem. Kits come individually shrinkwrapped in assorted sizes and are available in English or Spanish.

## THE PREMIUM COMPLETE MEMORY BOX

When ordering: Please specify size and language preference. The minimum order is six. (ok to mix sizes and languages).

Creamy Brocade Fabric w/Matching Ribbon

**ENGLISH SPANISH** 