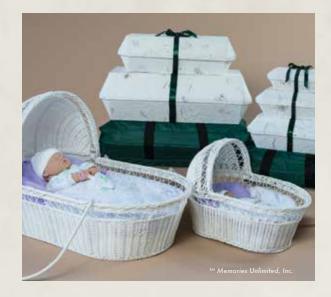

## The Next Step In Bereavement Care...

The Preshand System (preh-schänd)

Developed to help complete the continuum of bereavement care by providing caregivers with a dignified, respectful, sensitive, and practical way of managing the Presentation and Handling of the infant when a loss occurs, for themselves, for the infant, *and* for the family.

The \*\*Sentation\*\* portion of this System was developed for the \*Parents\*. It provides them with the comforting memory of their infant cradled in a Rattan-looking Basket (rather than in an isolette), giving a less clinical and warmer last image of their infant in the hospital and a gentle setting for photos.

The fand ling portion of the System was created with the Staff in mind. The Handling Carriers, together with the Inserts (which provide a place for the baby to lay and subtly fit into the Baskets for presentation and also become the final resting place), enable the caregiver to confidently transport the baby through public areas to the morgue/pathology with discretion, respect and dignity.