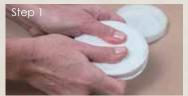

## THE KEEPSAKE IMPRESSIONS KIT™

The Keepsake Impressions Kit, sized for Infants and All Ages, is a treasure that captures - in a mold - a moment in time. Molding Kits are a quick and easy way of providing families with a lightweight, permanent impression of their Little One or Loved One. Kits come packaged with simple instructions, a data label or card, and include a specially designed impression area sized to accommodate the precise amount of no-mix, ready-to-use Molding Material. Safe and non-toxic, the material is initially pliable, so a "second chance" impression can be tried again if needed. Kits can be given to the family immediately with minor instruction that the impression needs to remain open and uncovered to air dry for at least 36-48 hours. To ensure best results, please use the Kits by recommended date on packaging.

## MAKING A "KIK" (KEEPSAKE IMPRESSIONS KIT) IS AS EASY AS 1, 2, 3.

- Bereavement
- Well Babies
- Holiday
- Service Recovery
- NICU Graduation
- Transport
- Lactation Support
- Gift Shop

Spread material evenly inside Oval. Press back of Oval on clean flat surface.

<sup>\*</sup> With the exception of the Keepsake Impressions Oval Bulk Pack, all Kits come shrink-wrapped with instructions and include: Oval, Molding Material, and a place for ID/Data.

Repeat steps 2 - 3 if not satisfied with impression.