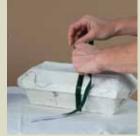

### Presentation...

In staff area, remove Insert

with baby from Basket.

Handling...

Nestle bottom half of insert with Present baby in Preshand baby into Preshand Basket.

Prepare baby, fold Coverlet over baby. Place keepsakes in Memory  $\mathsf{Box}^\mathsf{TM}$ .

Place Insert inside Carrier. Secure bag.

Basket to family

Secure lid w/ribbon, fill out Insert ID card.

Transport baby with confidence throughout facility.