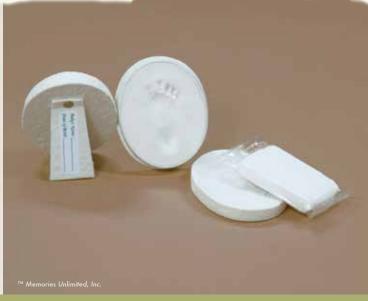

## THE KEEPSAKE IMPRESSIONS KIT™

The Keepsake Impressions Kit, sized for Infants and All Ages, is a treasure that captures - in a mold - a moment in time. Molding Kits are a quick and easy way of providing families with a lightweight, permanent impression of their Little One or Loved One. Kits come packaged with simple instructions, a data label or card, and include a specially designed impression area sized to accommodate the precise amount of no-mix, ready-to-use Molding Material. Safe and non-toxic, the material is initially pliable, so a "second chance" impression can be tried again if needed. Kits can be given to the family immediately with minor instruction that the impression needs to remain open and uncovered to air dry for at least 36-48 hours. To ensure best results, please use the Kits by recommended date on packaging.

## THE OVAL KEEPSAKE IMPRESSIONS KIT

(Approx. Kit size 3"x 4" o.d.)

This simple Oval frame covered in white Hand-crafted Paper with an easel-back stand and ID label is small enough to fit inside the Remembrance Box. English Only.

*Individually packaged*: Oval Kit 6-Pack\*- 6 Kits individually shrinkwrapped and bundled together. Each Kit includes Oval, Molding Material packet and instruction sheet.

| Oval 6 Pack - White Hand-crafted Paper | 2200E-T |
|----------------------------------------|---------|
|                                        |         |

*In bulk:* Oval Bulk Pack - Re-sealable package of 12. Includes twelve Ovals, twelve Molding Material packets, and one instruction sheet.

| Oval Bulk Pack | - White Hand-crafted Paper | 2200E-TX |
|----------------|----------------------------|----------|
|----------------|----------------------------|----------|