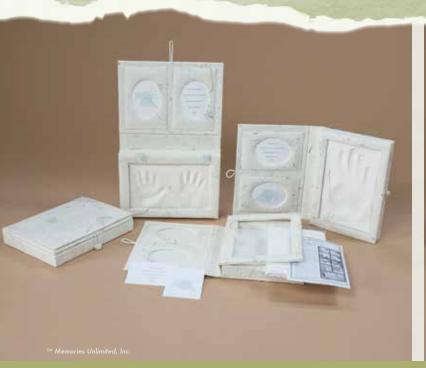

## TRI-FOLD KEEPSAKE IMPRESSIONS KIT

Offered with Natural Hand-crafted Paper in two styles with loop and knot closure, these Keepsake Impressions Kits (KIKs) have a rectangular impression area for portrait or landscape orientation. Both styles include molding material, a reversible Data Card, and Verse Card that can be oriented either way. Use for: Bereavement • Long Term Stay • Sibling Connections • Child Life Therapy • Twins or Multiples • Youths • Adults

Sized to accommodate All Ages, the Book-like "KIK" is made in Natural Hand-crafted Paper, can be hung by the Loop closure on a wall, displayed open on a mantle, or placed safely inside a Memento Box. Two side-by-side frames provide a place for photos or the included reversible Data Card and Verse Card to offer different impression(s) placement options. The Book-like KIK offers versatility and many creative impression layout possibilities; hands and feet from twins, a mother and her baby's hand, a teen or adult hand. Kits include step-by-step instructions with photo sequence, Data & Verse Cards, and package of specifically sized no-mix air dry Molding Material.

#### Book-like Keepsake Impressions Kit Natural Hand-crafted Paper

| ENGLISH | SPANISH |
|---------|---------|
| 3300E-N | 3300S-N |

Designed to accommodate impression(s) for All Ages and made in Natural Hand-crafted Paper, the Tri-fold "KIK" has two frames to display photos or place the reversible Data and Verse Cards; offering the flexibility and the option for taking the impression(s) of a child, youth or adult in landscape style to display on a shelf, or hanging it on a wall from its Loop closure with the impression taken portrait style. This Kit can tuck neatly inside a Memory Box or Memento Box for safekeeping and is appropriate for any age patient. Each Kit includes step-by-step instructions with photo sequence, Data & Verse Cards, and a package of specifically sized no-mix, air-dry Molding Material.