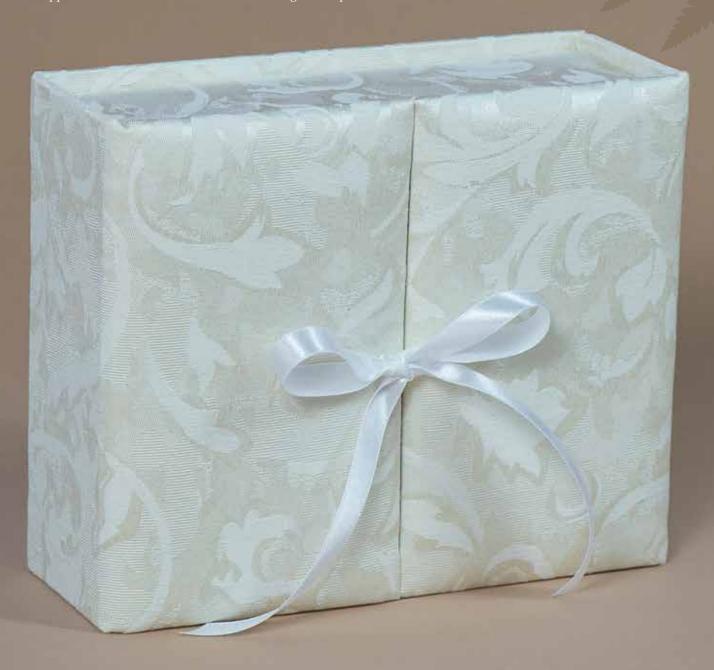

## THE PREMIUM COMPLETE MEMORY BOX™

Infant Loss

From 18 weeks to newborn (up to 11 lbs.) Box Size: 91/2"x 8"x 31/2" o.d.

The Premium Complete Memory Box is *one inch deeper* than all other Memory Boxes. It is a huggable, padded, creamy white brocade fabric-covered box that contains: **Gown and Cap, Sachet Heart Pillow, Baby's Prints Card, Baby Data Card, Wisp of Hair Card, Condolence Card with Envelope, Resource Card, Mail Preference Card, Explanation Card,** *Mother's Journal***, matching <b>Premium Keepsake Impressions Kit** (see pages 23-25 for full description), and **Staff Checklist**. The Gown is full-length, front-opening with bell sleeves and a satin ribbon drawstring hem. Kits come individually shrinkwrapped in assorted sizes and are available in English or Spanish.

## THE PREMIUM COMPLETE MEMORY BOX

When ordering: Please specify size and language preference. The minimum order is six. (ok to mix sizes and languages).

Creamy Brocade Fabric w/Matching Ribbon

**ENGLISH SPANISH** 