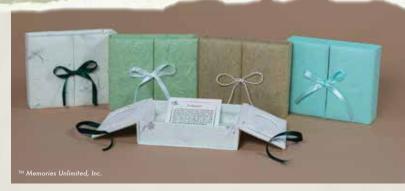

## THE PREMIUM COMPLETE MEMORY BOX™

Infant Loss

From 18 weeks to newborn (up to 11 lbs.) Box Size: 91/2"x 8"x 31/2" o.d.

The Premium Complete Memory Box is *one inch deeper* than all other Memory Boxes. It is a huggable, padded, creamy white brocade fabric-covered box that contains: **Gown and Cap, Sachet Heart Pillow, Baby's Prints Card, Baby Data Card, Wisp of Hair Card, Condolence Card with Envelope, Resource Card, Mail Preference Card, Explanation Card,** *Mother's Journal***, matching <b>Premium Keepsake Impressions Kit** (see pages 23-25 for full description), and **Staff Checklist**. The Gown is full-length, front-opening with bell sleeves and a satin ribbon drawstring hem. Kits come individually shrinkwrapped in assorted sizes and are available in English or Spanish.

## THE PREMIUM COMPLETE MEMORY BOX

When ordering: Please specify size and language preference. The minimum order is six. (ok to mix sizes and languages).

Creamy Brocade Fabric w/Matching Ribbon

**ENGLISH SPANISH** 

503\_E-W 503\_E-S

| GOWN SIZE               | APPROXIMATE WEIGHT | GOWN LENGTH | ENGLISH   | SPANISH   |
|-------------------------|--------------------|-------------|-----------|-----------|
| Extra Extra Extra Small | up to 1 lb.        | 8 inches    | 503111E-W | 503111S-W |
| Extra Extra Small       | up to 2 lbs.       | 9 inches    | 50311E-W  | 50311S-W  |
| Extra Small             | up to 3 lbs.       | 11 inches   | 5031E-W   | 5031S-W   |
| Small                   | up to 4 lbs.       | 14 inches   | 5032E-W   | 5032S-W   |
| Medium                  | 4-6 lbs.           | 16 inches   | 5034E-W   | 5034S-W   |
| Large                   | 6-8 lbs.           | 20 inches   | 5036E-W   | 5036S-W   |
| Extra Large             | 8-9 lbs.           | 21 inches   | 5038E-W   | 5038S-W   |
| Extra Extra Large       | 9-11 lbs.          | 23 inches   | 5039E-W   | 5039S-W   |

### Infant Loss

From 18 weeks to newborn (up to 11 lbs.)
Box Size: 91/2"x 8"x 21/2" o.d.

The Deluxe Complete Memory Box is a huggable, padded, fabric-covered box that contains two outfits (one for dressing baby in the hospital, the other for burial or a keepsake): Poncho and Cap, Smock and Cap, Blanket, Sachet Heart Pillow, Baby's Prints Card, Baby Data Card, Wisp of Hair Card, Condolence Card with Envelope, Resource Card, Mail Preference Card, Explanation Card, Mother's Journal, and Staff Checklist. The Deluxe Complete Memory Box comes individually shrink-wrapped and is available in English or Spanish.

## THE DELUXE COMPLETE MEMORY BOX

When ordering: Please specify size, language and color preference. The minimum order is six. (ok to mix sizes, languages & colors)

Pastel Green Fabric w/Matching Ribbon

ENGLISH 504\_E-P SPANISH

504\_S-P

Dark Teal Fabric w/White Ribbon

ENGLISH SPANISH 504\_E-D 504\_S-D

| CLOTHING SIZE           | APPROXIMATE WEIGHT | ENGLISH | SPANISH |                       |
|-------------------------|--------------------|---------|---------|-----------------------|
| Extra Extra Extra Small | up to 1 lb.        | 504111E | 504111S |                       |
| Extra Extra Small       | up to 2 lbs.       | 50411E  | 50411S  |                       |
| Extra Small             | up to 3 lbs.       | 5041E   | 5041S   |                       |
| Small                   | up to 4 lbs.       | 5042E   | 5042S   |                       |
| Medium                  | 4-6 lbs.           | 5044E   | 5044S   |                       |
| Large                   | 6-8 lbs.           | 5046E   | 5046S   |                       |
| Extra Large             | 8-9 lbs.           | 5048E   | 5048S   |                       |
| Extra Extra Large       | 9-11 lbs.          | 5049E   | 5049S   | (No Blanket with XXL) |

# THE ARTISAN COMPLETE MEMORY BOXTM

Infant Loss From 18 weeks to newborn (up to 11 lbs.) Box Size: 9<sup>1</sup>/<sub>2</sub>"x 8"x 2<sup>1</sup>/<sub>2</sub>" o.d.

Designed as an option for caregivers who prefer the Deluxe Complete Components, but like the feel of our eco-friendly Hand-crafted Paper Memory Box with an upgraded twist. The Artisan Complete Memory Box offers two size specific clothing sets (one for dressing baby in the hospital, the other for burial or a keepsake): Poncho and Cap, Smock and Cap, Blanket, Sachet Heart Pillow, Baby's Prints Card, Baby Data Card, Wisp of Hair Card, Condolence Card with Envelope, Resource Card, Mail Preference Card, Explanation Card, Mother's Journal, and Staff Checklist. The Artisan Complete Memory Box comes individually shrink-wrapped and is available in English or Spanish.

## THE ARTISAN COMPLETE MEMORY BOX

When ordering: Please specify size, language and color preference. The minimum order is six. (ok to mix sizes, languages & colors)

Garden Fleck Hand-crafted Paper w/Matching Ribbon

**ENGLISH** 554\_E-GF **SPANISH** 554\_S-GF

White Heart & Swirl Hand-crafted Paper w/Matching Ribbon **ENGLISH SPANISH** 554\_E-WS

554\_S-WS

| CLOTHING SIZE           | APPROXIMATE WEIGHT | ENGLISH | SPANISH |                       |
|-------------------------|--------------------|---------|---------|-----------------------|
| Extra Extra Extra Small | up to 1 lb.        | 554111E | 554111S |                       |
| Extra Extra Small       | up to 2 lbs.       | 55411E  | 55411S  |                       |
| Extra Small             | up to 3 lbs.       | 5541E   | 5541S   |                       |
| Small                   | up to 4 lbs.       | 5542E   | 5542S   |                       |
| Medium                  | 4-6 lbs.           | 5544E   | 5544S   |                       |
| Large                   | 6-8 lbs.           | 5546E   | 5546S   |                       |
| Extra Large             | 8-9 lbs.           | 5548E   | 5548S   |                       |
| Extra Extra Large       | 9-11 lbs.          | 5549E   | 5549S   | (No Blanket with XXL) |