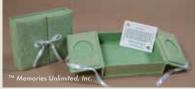

### THE MEMENTO BOX

Pediatric and Adult Loss Box size: 12"x 9 3/4"x 4" o.d.

The Memento Box, offered as Box Only, is the largest of the Memories Unlimited, Inc. Family of Boxes. It provides a dignified means of returning personal effects to the family after a loss and is used for the safekeeping of larger treasured keepsakes. The Memento Box can also be given to patients (children or adults) who experience an extended stay at the facility, providing a place to store a Memory Journal, Keepsake Impressions Kit, cards and photos from friends and family. The Memento Box has the same design as the Memory Box, but is larger to accommodate more items. An Explanation Card in English is inside each Memento Box ordered. Spanish Explanation Cards are complimentary and available upon request.

#### **MEMENTO BOX**

Pastel Green Fabric w/Matching Ribbon

6300X-P

Natural Hand-crafted Paper w/Dark Green Ribbon

6100X-N

To enhance your Memento Box, consider adding:

- Memory Journal and MemoryCard see pages 20-21
- Bereavement Literature Packets & Cards see pages 18-19
- Specialty Components see page 19
- Keepsake Impressions Kits see pages 23-26
- Custom Options & Limited Editions see page 14