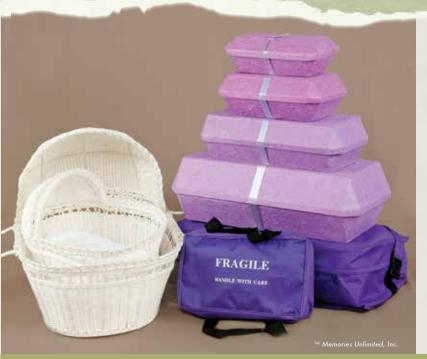

# BEREAVEMENT SERVICES FAMILY OF BOXES AND SUPPORT TOOLS

Resolve Through Sharing (RTS) is the leader in bereavement education and training. Memories Unlimited has provided the soft purple satin fabric and Hand-crafted Paper Bereavement Support Tools to RTS since 1994. The purple color 'private label' RTS Family of Memory Boxes and Bereavement Tools, coordinates with all RTS literature and training materials, enhancing recognition of the RTS continuum of care.

- Remembrance Box
- Premium Complete Memory Box & Premium Memory Box Only
- Deluxe Complete Memory Box & Deluxe Memory Box Only
- Basic Complete Memory Box & Basic Memory Box Only
- Memento Box
- The Preshand System
- Keepsake Impressions Kit

Sized for Infants: Deluxe Keepsake Impressions Kit & Oval Bulk Pack Sized for All Ages: Book-like Keepsake Impressions Kit

For more detailed information, product descriptions, and item numbers for the RTS private label items above, please contact Memories Unlimited or visit the Bereavement Services website at www.bereavementservices.org.