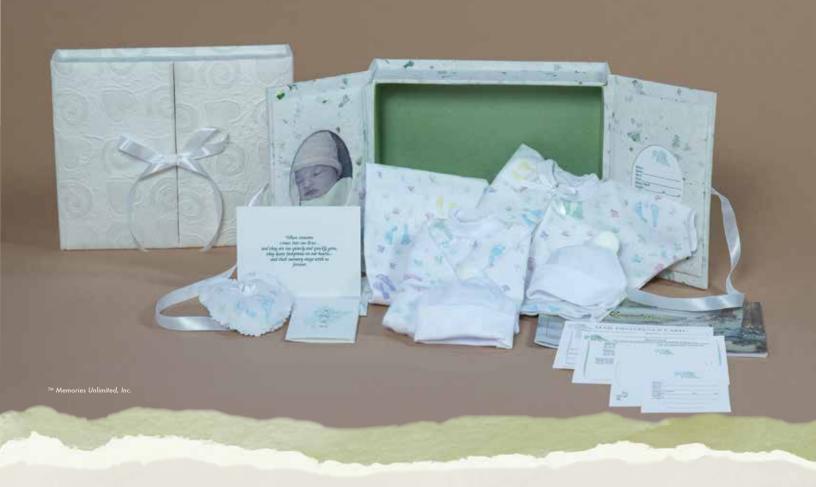

## THE PREMIUM COMPLETE MEMORY BOX™

Infant Loss

From 18 weeks to newborn (up to 11 lbs.) Box Size: 91/2"x 8"x 31/2" o.d.

The Premium Complete Memory Box is *one inch deeper* than all other Memory Boxes. It is a huggable, padded, creamy white brocade fabric-covered box that contains: **Gown and Cap, Sachet Heart Pillow, Baby's Prints Card, Baby Data Card, Wisp of Hair Card, Condolence Card with Envelope, Resource Card, Mail Preference Card, Explanation Card,** *Mother's Journal***, matching <b>Premium Keepsake Impressions Kit** (see pages 23-25 for full description), and **Staff Checklist**. The Gown is full-length, front-opening with bell sleeves and a satin ribbon drawstring hem. Kits come individually shrinkwrapped in assorted sizes and are available in English or Spanish.