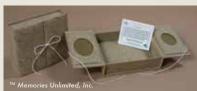

## THE BASIC COMPLETE MEMORY BOX™

Infant Loss From 18 weeks to newborn Box Size: 91/2"x 8"x 21/2" o.d.

The Basic Complete Memory Box is a huggable, padded, Hand-crafted Paper-covered Box that includes: one-size **Poncho** and Cap, Sachet Heart Pillow, Sympathy Card with Resources on the back, Baby's Prints Card, Baby Data Card, Explanation Card, Small Re-sealable Plastic Bag for a wisp of hair, *Mother's Journal*, and modified Staff Checklist. The Basic Complete Memory Box comes individually shrink-wrapped and is available in English or Spanish.

## THE BASIC COMPLETE MEMORY BOX

When ordering: Please specify language and color preference. The minimum order is six. (ok to mix colors & languages)

| BASIC COMPLETE MEMORY BOX                         | ENGLISH | SPANISH |  |
|---------------------------------------------------|---------|---------|--|
| Aqua Hand-crafted Paper<br>w/Matching Ribbon      | 5060E-A | 5060S-A |  |
| Natural Hand-crafted Paper<br>w/Dark Green Ribbon | 5060E-N | 5060S-N |  |
| Green Hand-crafted Paper w/White Ribbon           | 5060E-G | 5060S-G |  |