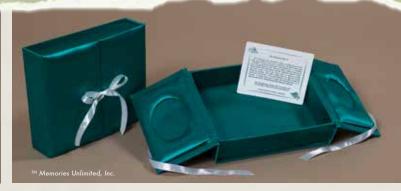

## THE PREMIUM COMPLETE MEMORY BOX™

Infant Loss

From 18 weeks to newborn (up to 11 lbs.) Box Size: 91/2"x 8"x 31/2" o.d.

The Premium Complete Memory Box is *one inch deeper* than all other Memory Boxes. It is a huggable, padded, creamy white brocade fabric-covered box that contains: **Gown and Cap, Sachet Heart Pillow, Baby's Prints Card, Baby Data Card, Wisp of Hair Card, Condolence Card with Envelope, Resource Card, Mail Preference Card, Explanation Card,** *Mother's Journal***, matching <b>Premium Keepsake Impressions Kit** (see pages 23-25 for full description), and **Staff Checklist**. The Gown is full-length, front-opening with bell sleeves and a satin ribbon drawstring hem. Kits come individually shrinkwrapped in assorted sizes and are available in English or Spanish.

## THE PREMIUM COMPLETE MEMORY BOX

When ordering: Please specify size and language preference. The minimum order is six. (ok to mix sizes and languages).

Creamy Brocade Fabric w/Matching Ribbon

**ENGLISH SPANISH** 