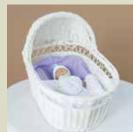

# THE PRESHAND PRESENTATION BASKET & NESTING FILLER<sup>TM</sup>

Reusable Rattan-looking Baskets are woven in white Resin for durability and easy cleaning. Includes proportionately sized Nesting Fillers to accommodate the recommended sizes of Inserts to nestle in each Basket.

#### PRESENTATION BASKET

| 9120 | Small Rattan-looking Resin Presentation Basket w/ Small Nesting Filler For use with Extra Small, Small and Medium Inserts |
|------|---------------------------------------------------------------------------------------------------------------------------|
| 9140 | Large Rattan-looking Resin Presentation Basket w/ Large Nesting Filler                                                    |