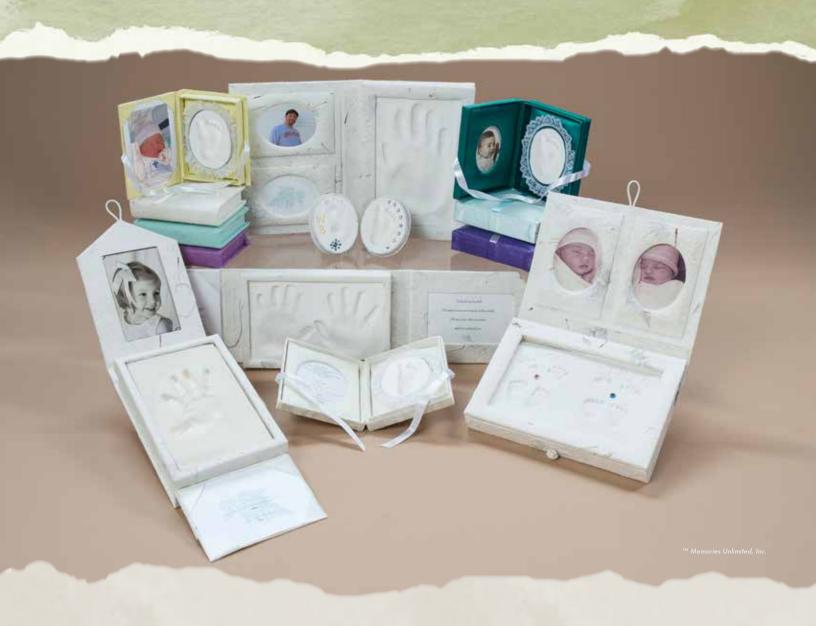

## THE KEEPSAKE IMPRESSIONS KIT™

The Keepsake Impressions Kit, sized for Infants and All Ages, is a treasure that captures - in a mold - a moment in time. Molding Kits are a quick and easy way of providing families with a lightweight, permanent impression of their Little One or Loved One. Kits come packaged with simple instructions, a data label or card, and include a specially designed impression area sized to accommodate the precise amount of no-mix, ready-to-use Molding Material. Safe and non-toxic, the material is initially pliable, so a "second chance" impression can be tried again if needed. Kits can be given to the family immediately with minor instruction that the impression needs to remain open and uncovered to air dry for at least 36-48 hours. To ensure best results, please use the Kits by recommended date on packaging.

## THE KEEPSAKE IMPRESSIONS KITTM PREMIUM & DELUXE - INFANT SIZE

Oval impression space for all infant styles is approximately 2 3/4" x 3 3/4" Keepsake Impressions Kits include a packet of no-mix air-dry Molding Material with a recommended use-by date.

## THE PREMIUM\* KEEPSAKE IMPRESSIONS KIT

This padded jewel-box-like Presentation Box with ribbon tie closure is offered in Brocade Fabric. A larger sized padded oval frame features a place

for the included Verse/Data Card, or it may be replaced with Baby's picture.

## THE DELUXE\* KEEPSAKE IMPRESSIONS KIT

This padded jewel-box-like Kit with ribbon tie closure is offered in three Deluxe fabric colors to match the Deluxe Memory Box. The padded frame opposite the impression features the included Data Card, or a place for Baby's picture.

# THE KEEPSAKE IMPRESSIONS KITTED BASIC & OVAL - INFANT SIZE

This Hand-crafted Paper presentation Kit with ribbon tie closure displays Baby's Impressions and features corner tabs for the included *Data Card* or a place to hold Baby's photo. Kits coordinate with Basic Memory Box colors.

## THE OVAL KEEPSAKE IMPRESSIONS KIT

(Approx. Kit size 3"x 4" o.d.)

This simple Oval frame covered in white Hand-crafted Paper with an easel-back stand and ID label is small enough to fit inside the Remembrance Box. English Only.

## THE KEEPSAKE IMPRESSIONS KITT FOR ALL AGES

All Ages Styles impression space is approximately 81/2" x 51/2" Keepsake Impressions Kits include a packet of no-mix air-dry Molding Material with a recommended use-by date.

Sized to accommodate All Ages, the Book-like "KIK" is made in Natural Hand-crafted Paper, can be hung by the Loop closure on a wall, displayed open on a mantle, or placed safely inside a Memento Box. Two side-by-side frames provide a place for photos or the included reversible Data Card and Verse Card to offer different impression(s) placement options. The Book-like KIK offers versatility and many creative impression layout possibilities; hands and feet from twins, a mother and her baby's hand, a teen or adult hand. Kits include step-by-step instructions with photo sequence, Data & Verse Cards, and package of specifically sized no-mix air dry Molding Material.

#### Book-like Keepsake Impressions Kit Natural Hand-crafted Paper

| ENGLISH | SPANISH |
|---------|---------|
| 3300E-N | 3300S-N |

Designed to accommodate impression(s) for All Ages and made in Natural Hand-crafted Paper, the Tri-fold "KIK" has two frames to display photos or place the reversible Data and Verse Cards; offering the flexibility and the option for taking the impression(s) of a child, youth or adult in landscape style to display on a shelf, or hanging it on a wall from its Loop closure with the impression taken portrait style. This Kit can tuck neatly inside a Memory Box or Memento Box for safekeeping and is appropriate for any age patient. Each Kit includes step-by-step instructions with photo sequence, Data & Verse Cards, and a package of specifically sized no-mix, air-dry Molding Material.