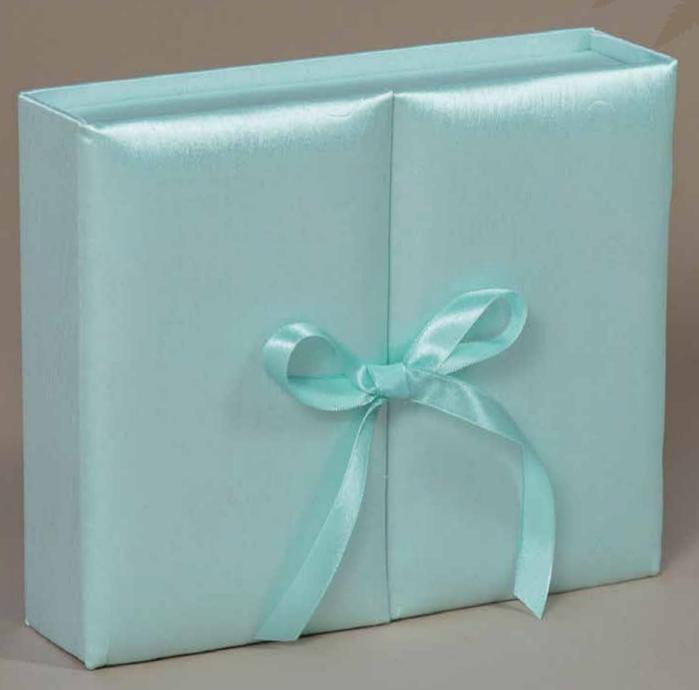

### Infant Loss

From 18 weeks to newborn (up to 11 lbs.)
Box Size: 91/2"x 8"x 21/2" o.d.

The Deluxe Complete Memory Box is a huggable, padded, fabric-covered box that contains two outfits (one for dressing baby in the hospital, the other for burial or a keepsake): Poncho and Cap, Smock and Cap, Blanket, Sachet Heart Pillow, Baby's Prints Card, Baby Data Card, Wisp of Hair Card, Condolence Card with Envelope, Resource Card, Mail Preference Card, Explanation Card, Mother's Journal, and Staff Checklist. The Deluxe Complete Memory Box comes individually shrink-wrapped and is available in English or Spanish.

## THE DELUXE COMPLETE MEMORY BOX

When ordering: Please specify size, language and color preference. The minimum order is six. (ok to mix sizes, languages & colors)

Pastel Green Fabric w/Matching Ribbon