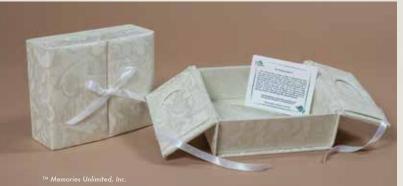

# THE ARTISAN COMPLETE MEMORY BOXTM

Infant Loss From 18 weeks to newborn (up to 11 lbs.) Box Size: 9<sup>1</sup>/<sub>2</sub>"x 8"x 2<sup>1</sup>/<sub>2</sub>" o.d.

Designed as an option for caregivers who prefer the Deluxe Complete Components, but like the feel of our eco-friendly Hand-crafted Paper Memory Box with an upgraded twist. The Artisan Complete Memory Box offers two size specific clothing sets (one for dressing baby in the hospital, the other for burial or a keepsake): Poncho and Cap, Smock and Cap, Blanket, Sachet Heart Pillow, Baby's Prints Card, Baby Data Card, Wisp of Hair Card, Condolence Card with Envelope, Resource Card, Mail Preference Card, Explanation Card, Mother's Journal, and Staff Checklist. The Artisan Complete Memory Box comes individually shrink-wrapped and is available in English or Spanish.

## THE ARTISAN COMPLETE MEMORY BOX

When ordering: Please specify size, language and color preference. The minimum order is six. (ok to mix sizes, languages & colors)

Garden Fleck Hand-crafted Paper w/Matching Ribbon

**ENGLISH** 554\_E-GF **SPANISH** 554\_S-GF

White Heart & Swirl Hand-crafted Paper w/Matching Ribbon **ENGLISH SPANISH** 554\_E-WS

554\_S-WS

| CLOTHING SIZE           | APPROXIMATE WEIGHT | ENGLISH | SPANISH |                       |
|-------------------------|--------------------|---------|---------|-----------------------|
| Extra Extra Extra Small | up to 1 lb.        | 554111E | 554111S |                       |
| Extra Extra Small       | up to 2 lbs.       | 55411E  | 55411S  |                       |
| Extra Small             | up to 3 lbs.       | 5541E   | 5541S   |                       |
| Small                   | up to 4 lbs.       | 5542E   | 5542S   |                       |
| Medium                  | 4-6 lbs.           | 5544E   | 5544S   |                       |
| Large                   | 6-8 lbs.           | 5546E   | 5546S   |                       |
| Extra Large             | 8-9 lbs.           | 5548E   | 5548S   |                       |
| Extra Extra Large       | 9-11 lbs.          | 5549E   | 5549S   | (No Blanket with XXL) |