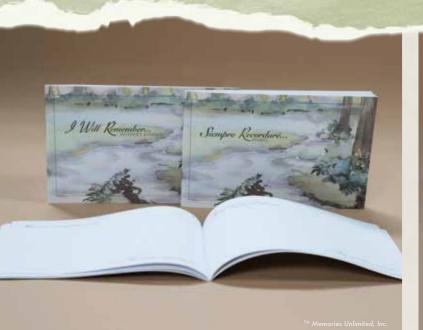

### MOTHER'S JOURNAL® "I Will Remember..."

From 20 weeks to newborn Size: 8<sup>1</sup>/<sub>2</sub>" x 5<sup>1</sup>/<sub>2</sub>"

The *Mother's Journal* is a sensitive bereavement support tool designed specifically for use with the Memory Box to gently help the mother express some of the feelings she may experience after the loss of her infant. It provides a place to journal thoughts, while offering prompts and suggestions. This Journal is included in all the Complete Memory Boxes, but may also be ordered separately in English or Spanish to augment the Memory Box – Box Only or the Memento Box.