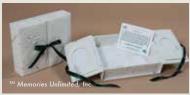

### THE REMEMBRANCE BOX

For use **up to** 10-21 weeks gestation\*

Box size  $6^{1}/_{2}$ "x 5"x  $1^{1}/_{2}$ " o.d.

The Remembrance Box is designed *specifically* for losses occurring at a very early gestational stage. This smaller sized Box contains materials to provide bereavement support to patients when items such as infant clothing and closer-to-term loss literature would not be appropriate, and still offers enough room to accommodate an Oval Keepsake Impressions Kit. The Remembrance Box has literature *especially* written for early pregnancy loss. This Box includes: *The Remembrance Journal*, **Sterling Silver Charm** *A Heart to Remember*, **Sachet Heart Pillow**, **Baby's Prints Card**, **Condolence Card with Envelope**, specialized **Resource Card**, and **Panel Card**. The Remembrance Box comes individually shrink-wrapped and is available in English or Spanish.

When ordering: Please specify language and color preference. The minimum order is six. (ok to mix colors & languages)

| REMEMBRANCE BOX                                   | ENGLISH | SPANISH |  |
|---------------------------------------------------|---------|---------|--|
| Natural Hand-crafted Paper<br>w/Dark Green Ribbon | 5020E-N | 5020S-N |  |
| Pastel Green Fabric w/Matching Ribbon             | 5020E-P | 5020S-P |  |
| Dark Teal Fabric w/White Ribbon                   | 5020E-D | 5020S-D |  |
| Yellow Hand-crafted Paper<br>w/White Ribbon       | 5020E-Y | 5020S-Y |  |