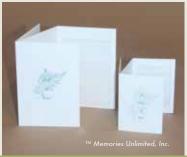

## BEREAVEMENT LITERATURE PACKETS

When Literature Packets are included within the Memory or Memento Boxes, they help provide an expression of caring support for families. If you would like your Literature Packets assembled inside your Memory or Memento Boxes, please contact us.

## DELUXE LITERATURE PACKETS For Baby

For Baby Includes: Embossed Condolence Card with Envelope, Baby's Prints Card, Baby Data Card, Wisp of Hair Card, Resource Card, and Mail Preference Card (to take the mother's name off mailing lists). Baby Data and Prints card are sized to fit inside interior panel frames of the Memory or Memento Box.

## DELUXE LITERATURE PACKETS

For Loved One Includes: Embossed Condolence Card with Envelope, Embossed Anniversary Card with Envelope, Loved One Data Card, Verse Card, and Wisp of Hair Card or larger Lock of Hair Card. Loved One Data and Verse Cards are sized to fit inside the interior panel frames for the Memory or Memento Box.