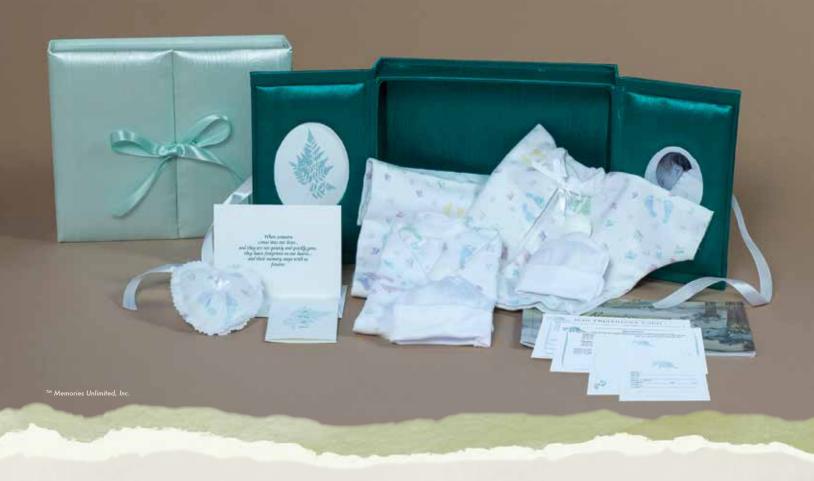

### Infant Loss

From 18 weeks to newborn (up to 11 lbs.)
Box Size: 91/2"x 8"x 21/2" o.d.

The Deluxe Complete Memory Box is a huggable, padded, fabric-covered box that contains two outfits (one for dressing baby in the hospital, the other for burial or a keepsake): Poncho and Cap, Smock and Cap, Blanket, Sachet Heart Pillow, Baby's Prints Card, Baby Data Card, Wisp of Hair Card, Condolence Card with Envelope, Resource Card, Mail Preference Card, Explanation Card, Mother's Journal, and Staff Checklist. The Deluxe Complete Memory Box comes individually shrink-wrapped and is available in English or Spanish.