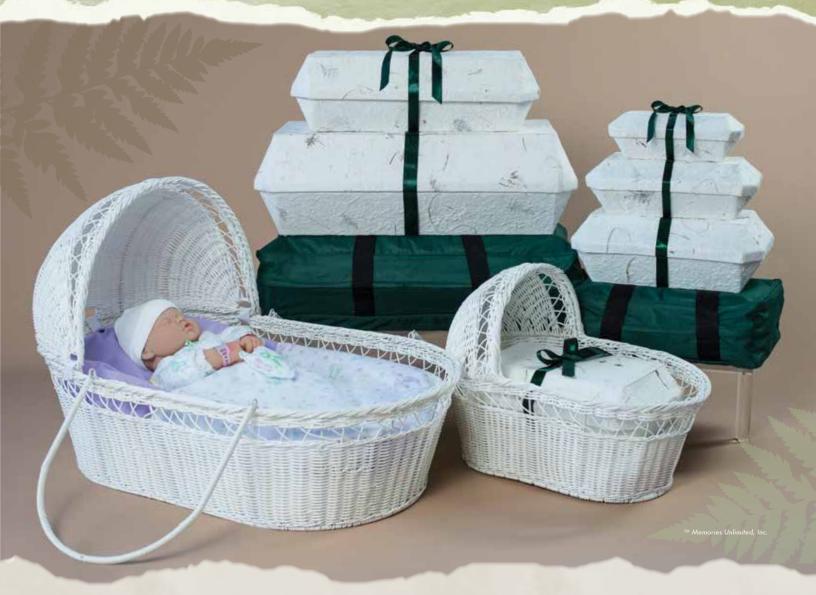

## The Next Step In Bereavement Care...

The Preshand System (preh-schänd)

Developed to help complete the continuum of bereavement care by providing caregivers with a dignified, respectful, sensitive, and practical way of managing the Presentation and Handling of the infant when a loss occurs, for themselves, for the infant, *and* for the family.

The \*\*Sentation\*\* portion of this System was developed for the \*Parents\*. It provides them with the comforting memory of their infant cradled in a Rattan-looking Basket (rather than in an isolette), giving a less clinical and warmer last image of their infant in the hospital and a gentle setting for photos.

The fand ling portion of the System was created with the Staff in mind. The Handling Carriers, together with the Inserts (which provide a place for the baby to lay and subtly fit into the Baskets for presentation and also become the final resting place), enable the caregiver to confidently transport the baby through public areas to the morgue/pathology with discretion, respect and dignity.

# THE PRESHAND PRESENTATION BASKET & NESTING FILLER<sup>TM</sup>

Reusable Rattan-looking Baskets are woven in white Resin for durability and easy cleaning. Includes proportionately sized Nesting Fillers to accommodate the recommended sizes of Inserts to nestle in each Basket.

## THE PRESHAND HANDLING CARRIER<sup>TM</sup>

The reusable nylon Handling Carriers are Dark Green and offered in two different sizes. They include a place to identify the using department's name to assist with returning if left behind. Bags fold flat for storage.