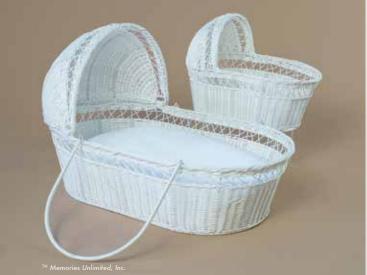

# THE PRESHAND PRESENTATION BASKET & NESTING FILLER<sup>TM</sup>

Reusable Rattan-looking Baskets are woven in white Resin for durability and easy cleaning. Includes proportionately sized Nesting Fillers to accommodate the recommended sizes of Inserts to nestle in each Basket.

#### PRESENTATION BASKET

| 9120 | Small Rattan-looking Resin Presentation Basket w/ Small Nesting Filler For use with Extra Small, Small and Medium Inserts |
|------|---------------------------------------------------------------------------------------------------------------------------|
| 9140 | Large Rattan-looking Resin Presentation Basket w/ Large Nesting Filler                                                    |

For use with Large and Extra Large Inserts