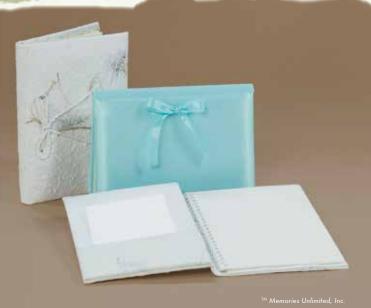

### MOTHER'S JOURNAL® "I Will Remember..."

From 20 weeks to newborn Size: 8<sup>1</sup>/<sub>2</sub>" x 5<sup>1</sup>/<sub>2</sub>"

The *Mother's Journal* is a sensitive bereavement support tool designed specifically for use with the Memory Box to gently help the mother express some of the feelings she may experience after the loss of her infant. It provides a place to journal thoughts, while offering prompts and suggestions. This Journal is included in all the Complete Memory Boxes, but may also be ordered separately in English or Spanish to augment the Memory Box – Box Only or the Memento Box.

## MEMORY JOURNAL<sup>TM</sup>

Padded Journal with Blank Pages Size:  $8^{1}/2^{"} \times 6^{1}/2^{"}$ 

The Memory Journal features a padded cover, an interior front pocket, and spiral bound blank pages of high quality paper that allows the freedom for the recipient to determine its use. Many facilities provide the Journal for pediatric and adult patients to use as a scrapbook or record thoughts and feelings during an extended stay. It can also serve as a sensitive tool for family members to journal thoughts in during bedside hours with a Loved One of any age in the Intensive Care Unit or in an end-of-life situation. The Memory Journal can also be used as a guest book at a memorial service and is designed to fit inside both the Memory Box and the Memento Box.