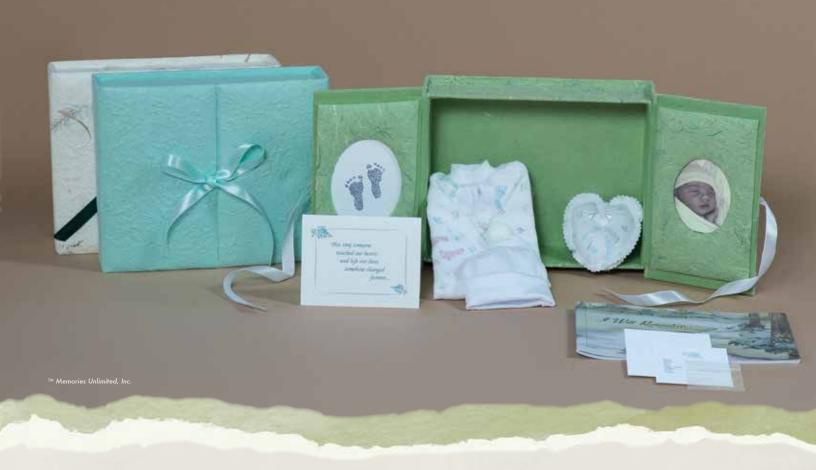

### Infant Loss

From 18 weeks to newborn (up to 11 lbs.)
Box Size: 91/2"x 8"x 21/2" o.d.

The Deluxe Complete Memory Box is a huggable, padded, fabric-covered box that contains two outfits (one for dressing baby in the hospital, the other for burial or a keepsake): Poncho and Cap, Smock and Cap, Blanket, Sachet Heart Pillow, Baby's Prints Card, Baby Data Card, Wisp of Hair Card, Condolence Card with Envelope, Resource Card, Mail Preference Card, Explanation Card, Mother's Journal, and Staff Checklist. The Deluxe Complete Memory Box comes individually shrink-wrapped and is available in English or Spanish.

## THE DELUXE COMPLETE MEMORY BOX

When ordering: Please specify size, language and color preference. The minimum order is six. (ok to mix sizes, languages & colors)

Pastel Green Fabric w/Matching Ribbon

ENGLISH 504\_E-P SPANISH

504\_S-P

Dark Teal Fabric w/White Ribbon

ENGLISH SPANISH 504\_E-D 504\_S-D

| CLOTHING SIZE           | APPROXIMATE WEIGHT | ENGLISH | SPANISH |                       |
|-------------------------|--------------------|---------|---------|-----------------------|
| Extra Extra Extra Small | up to 1 lb.        | 504111E | 504111S |                       |
| Extra Extra Small       | up to 2 lbs.       | 50411E  | 50411S  |                       |
| Extra Small             | up to 3 lbs.       | 5041E   | 5041S   |                       |
| Small                   | up to 4 lbs.       | 5042E   | 5042S   |                       |
| Medium                  | 4-6 lbs.           | 5044E   | 5044S   |                       |
| Large                   | 6-8 lbs.           | 5046E   | 5046S   |                       |
| Extra Large             | 8-9 lbs.           | 5048E   | 5048S   |                       |
| Extra Extra Large       | 9-11 lbs.          | 5049E   | 5049S   | (No Blanket with XXL) |