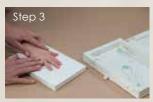

## MAKING A "KIK" (KEEPSAKE IMPRESSIONS KIT) IS AS EASY AS 1, 2, 3.

- Bereavement
- Well Babies
- Holiday
- Service Recovery
- NICU Graduation
- Transport
- Lactation Support
- Gift Shop

Spread material evenly inside Oval. Press back of Oval on clean flat surface.

<sup>\*</sup> With the exception of the Keepsake Impressions Oval Bulk Pack, all Kits come shrink-wrapped with instructions and include: Oval, Molding Material, and a place for ID/Data.

Repeat steps 2 - 3 if not satisfied with impression.

Leave Kit open and uncovered for at least 36 hours to air dry.