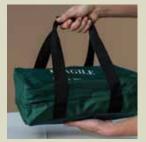

## THE PRESHAND HANDLING CARRIER<sup>TM</sup>

The reusable nylon Handling Carriers are Dark Green and offered in two different sizes. They include a place to identify the using department's name to assist with returning if left behind. Bags fold flat for storage.

#### HANDLING CARRIER

| 9530 | Small Handling Carrier<br>For use with Extra Small, Small and Medium Insert |
|------|-----------------------------------------------------------------------------|
| 9550 | Large Handling Carrier For use with Large and Extra Large Inserts           |