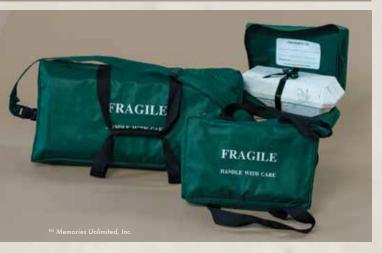

## THE PRESHAND HANDLING CARRIER<sup>TM</sup>

The reusable nylon Handling Carriers are Dark Green and offered in two different sizes. They include a place to identify the using department's name to assist with returning if left behind. Bags fold flat for storage.

#### HANDLING CARRIER

| 9530 | Small Handling Carrier<br>For use with Extra Small, Small and Medium Insert |
|------|-----------------------------------------------------------------------------|
| 9550 | Large Handling Carrier For use with Large and Extra Large Inserts           |