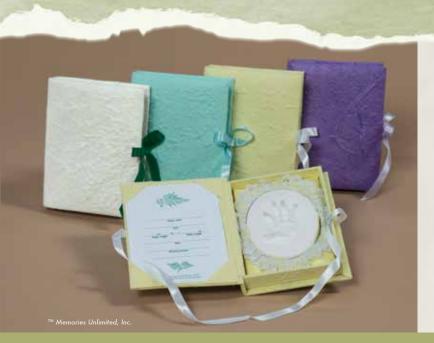

## THE BASIC COMPLETE MEMORY BOX™

Infant Loss From 18 weeks to newborn Box Size: 91/2"x 8"x 21/2" o.d.

The Basic Complete Memory Box is a huggable, padded, Hand-crafted Paper-covered Box that includes: one-size **Poncho** and Cap, Sachet Heart Pillow, Sympathy Card with Resources on the back, Baby's Prints Card, Baby Data Card, Explanation Card, Small Re-sealable Plastic Bag for a wisp of hair, *Mother's Journal*, and modified Staff Checklist. The Basic Complete Memory Box comes individually shrink-wrapped and is available in English or Spanish.

## THE BASIC COMPLETE MEMORY BOX

When ordering: Please specify language and color preference. The minimum order is six. (ok to mix colors & languages)

| BASIC COMPLETE MEMORY BOX                         | ENGLISH | SPANISH |  |
|---------------------------------------------------|---------|---------|--|
| Aqua Hand-crafted Paper<br>w/Matching Ribbon      | 5060E-A | 5060S-A |  |
| Natural Hand-crafted Paper<br>w/Dark Green Ribbon | 5060E-N | 5060S-N |  |
| Green Hand-crafted Paper w/White Ribbon           | 5060E-G | 5060S-G |  |

### THE REMEMBRANCE BOX

For use **up to** 10-21 weeks gestation\*

Box size  $6^{1}/_{2}$ "x 5"x  $1^{1}/_{2}$ " o.d.

The Remembrance Box is designed *specifically* for losses occurring at a very early gestational stage. This smaller sized Box contains materials to provide bereavement support to patients when items such as infant clothing and closer-to-term loss literature would not be appropriate, and still offers enough room to accommodate an Oval Keepsake Impressions Kit. The Remembrance Box has literature *especially* written for early pregnancy loss. This Box includes: *The Remembrance Journal*, **Sterling Silver Charm** *A Heart to Remember*, **Sachet Heart Pillow**, **Baby's Prints Card**, **Condolence Card with Envelope**, specialized **Resource Card**, and **Panel Card**. The Remembrance Box comes individually shrink-wrapped and is available in English or Spanish.

When ordering: Please specify language and color preference. The minimum order is six. (ok to mix colors & languages)

| REMEMBRANCE BOX                                   | ENGLISH | SPANISH |  |
|---------------------------------------------------|---------|---------|--|
| Natural Hand-crafted Paper<br>w/Dark Green Ribbon | 5020E-N | 5020S-N |  |
| Pastel Green Fabric w/Matching Ribbon             | 5020E-P | 5020S-P |  |
| Dark Teal Fabric w/White Ribbon                   | 5020E-D | 5020S-D |  |
| Yellow Hand-crafted Paper<br>w/White Ribbon       | 5020E-Y | 5020S-Y |  |