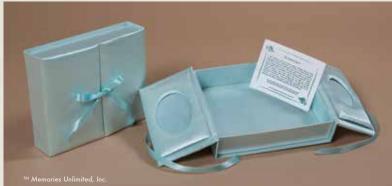

### Infant Loss

From 18 weeks to newborn (up to 11 lbs.)
Box Size: 91/2"x 8"x 21/2" o.d.

The Deluxe Complete Memory Box is a huggable, padded, fabric-covered box that contains two outfits (one for dressing baby in the hospital, the other for burial or a keepsake): Poncho and Cap, Smock and Cap, Blanket, Sachet Heart Pillow, Baby's Prints Card, Baby Data Card, Wisp of Hair Card, Condolence Card with Envelope, Resource Card, Mail Preference Card, Explanation Card, Mother's Journal, and Staff Checklist. The Deluxe Complete Memory Box comes individually shrink-wrapped and is available in English or Spanish.

## THE DELUXE COMPLETE MEMORY BOX

When ordering: Please specify size, language and color preference. The minimum order is six. (ok to mix sizes, languages & colors)

Pastel Green Fabric w/Matching Ribbon

ENGLISH 504\_E-P SPANISH

504\_S-P

Dark Teal Fabric w/White Ribbon

ENGLISH SPANISH 504\_E-D 504\_S-D

| CLOTHING SIZE           | APPROXIMATE WEIGHT | ENGLISH | SPANISH |                       |
|-------------------------|--------------------|---------|---------|-----------------------|
| Extra Extra Extra Small | up to 1 lb.        | 504111E | 504111S |                       |
| Extra Extra Small       | up to 2 lbs.       | 50411E  | 50411S  |                       |
| Extra Small             | up to 3 lbs.       | 5041E   | 5041S   |                       |
| Small                   | up to 4 lbs.       | 5042E   | 5042S   |                       |
| Medium                  | 4-6 lbs.           | 5044E   | 5044S   |                       |
| Large                   | 6-8 lbs.           | 5046E   | 5046S   |                       |
| Extra Large             | 8-9 lbs.           | 5048E   | 5048S   |                       |
| Extra Extra Large       | 9-11 lbs.          | 5049E   | 5049S   | (No Blanket with XXL) |