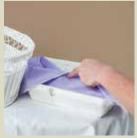

## THE PREMIUM COMPLETE MEMORY BOX™

Infant Loss

From 18 weeks to newborn (up to 11 lbs.) Box Size: 91/2"x 8"x 31/2" o.d.

The Premium Complete Memory Box is *one inch deeper* than all other Memory Boxes. It is a huggable, padded, creamy white brocade fabric-covered box that contains: **Gown and Cap, Sachet Heart Pillow, Baby's Prints Card, Baby Data Card, Wisp of Hair Card, Condolence Card with Envelope, Resource Card, Mail Preference Card, Explanation Card,** *Mother's Journal***, matching <b>Premium Keepsake Impressions Kit** (see pages 23-25 for full description), and **Staff Checklist**. The Gown is full-length, front-opening with bell sleeves and a satin ribbon drawstring hem. Kits come individually shrinkwrapped in assorted sizes and are available in English or Spanish.

## THE PREMIUM COMPLETE MEMORY BOX

When ordering: Please specify size and language preference. The minimum order is six. (ok to mix sizes and languages).

Creamy Brocade Fabric w/Matching Ribbon

**ENGLISH SPANISH** 