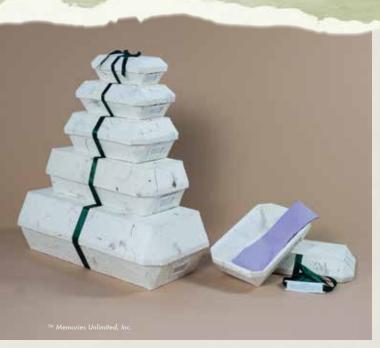

### THE PRESHAND INSERT<sup>TM</sup>

Inserts\* are made of Natural Hand-crafted Paper with Dark Green Ribbon. Each Insert has a window ID card at the end of the Insert base, includes an appropriately sized fabric Coverlet, and a Verse Card to help with Staff closure. Made with an impermeable layer that helps to maintain integrity, the Inserts store easily in the required low temperature of pathology/morgue storage units and are stackable, disposable, combustible, and are constructed with eco-friendly paper. Inserts are for single use only and are sold as a 3-pack of the same size.

| INSERT | SIZE                                        | SPECIFICATIONS           |  |  |  |  |
|--------|---------------------------------------------|--------------------------|--|--|--|--|
|        | (Approximate Weight/Interior Insert Length) |                          |  |  |  |  |
| 9310   | Extra Small                                 | up to 3 lbs / 6 ½ inches |  |  |  |  |
| 9320   | Small                                       | 3-4 lbs. / 8 1/4 inches  |  |  |  |  |
| 9340   | Medium                                      | 4-6 lbs. / 9 ¾ inches    |  |  |  |  |
| 9360   | Large                                       | 6-8 lbs. / 15 inches     |  |  |  |  |
| 9380   | Extra Large                                 | 8-12 lbs. / 20 inches    |  |  |  |  |