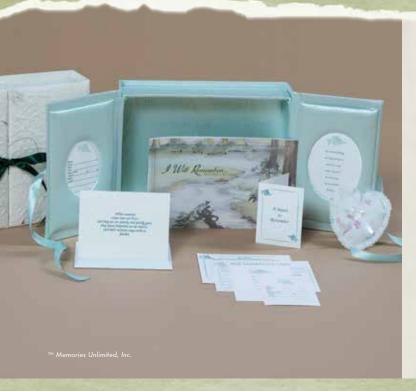

## THE PREMIUM COMPLETE MEMORY BOX™

Infant Loss

From 18 weeks to newborn (up to 11 lbs.) Box Size: 91/2"x 8"x 31/2" o.d.

The Premium Complete Memory Box is *one inch deeper* than all other Memory Boxes. It is a huggable, padded, creamy white brocade fabric-covered box that contains: **Gown and Cap, Sachet Heart Pillow, Baby's Prints Card, Baby Data Card, Wisp of Hair Card, Condolence Card with Envelope, Resource Card, Mail Preference Card, Explanation Card,** *Mother's Journal***, matching <b>Premium Keepsake Impressions Kit** (see pages 23-25 for full description), and **Staff Checklist**. The Gown is full-length, front-opening with bell sleeves and a satin ribbon drawstring hem. Kits come individually shrinkwrapped in assorted sizes and are available in English or Spanish.

To enhance your Premium Complete Memory Box, consider adding:
• Sterling Silver Charm *A Heart to Remember* - see page 19

- Preshand Inserts in corresponding sizes see pages 15-17. (New XS Insert size)