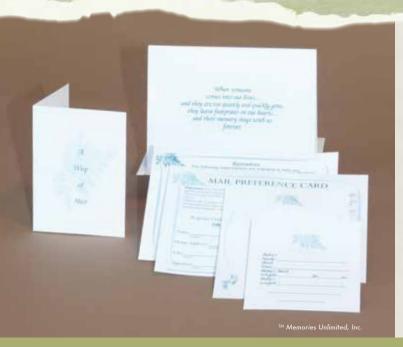

## BEREAVEMENT LITERATURE PACKETS

When Literature Packets are included within the Memory or Memento Boxes, they help provide an expression of caring support for families. If you would like your Literature Packets assembled inside your Memory or Memento Boxes, please contact us.

## DELUXE LITERATURE PACKETS For Baby

For Baby Includes: Embossed Condolence Card with Envelope, Baby's Prints Card, Baby Data Card, Wisp of Hair Card, Resource Card, and Mail Preference Card (to take the mother's name off mailing lists). Baby Data and Prints card are sized to fit inside interior panel frames of the Memory or Memento Box.

#### **EMBOSSED CONDOLENCE CARDS**

This card is a gentle expression of sympathy and a sensitive way to personally express the caregiver's sentiments at the time of a loss.

**Outside verse reads:** When someone comes into our lives...and they are too quietly and quickly gone, they leave footprints on our hearts...and their memory stays with us forever.

Inside: Our thoughts are with you. ©

| Condolence Cards       | ENGLISH | SPANISH |  |
|------------------------|---------|---------|--|
| w/ Envelopes (12 each) | 5110E   | 5110S   |  |