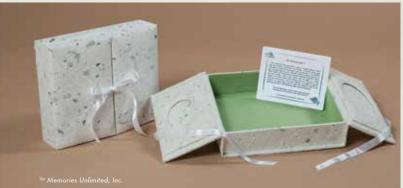

# THE PREMIUM MEMORY BOX<sup>TM</sup> - BOX ONLY THE DELUXE MEMORY BOX<sup>TM</sup> - BOX ONLY

The Memory Box - Box Only is a padded and huggable bereavement tool that provides a treasured keepsake to a bereaved family. An English Explanation Card is included inside each Memory Box. Complimentary Spanish Explanation Cards may be included with your order upon request and are packaged as a side item for each Box ordered. The Memory Box - Box Only offers a consistent and bereavement-appropriate way to present the components needed for creating a customized bereavement kit.

### THE PREMIUM MEMORY BOX - BOX ONLY

Box Size: 91/2"x 8"x 31/2" o.d. (one inch deeper than other Memory Boxes

5030X-W Creamy Brocade Fabric w/Matching Ribbon

## THE DELUXE MEMORY BOX - BOX ONLY

5050X-D Dark Teal Fabric w/White Ribbon

5050X-P Pastel Green Fabric w/Matching Ribbon

To enhance your Memory Box-Box Only, consider adding:

- Bereavement Literature Packets & Cards see pages 18-19
- Specialty Components see page 19
- Mother's Journal and/or Memory Journal- see page 20
  - Keepsake Impressions Kits see pages 23-26