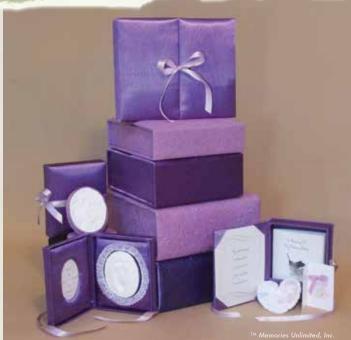

## BEREAVEMENT SUPPORT TOOL INDEX

| MEMORY BOX COMPLETE™                            |
|-------------------------------------------------|
| Premium4-5                                      |
| Deluxe6-7                                       |
| Artisan8-9                                      |
| Basic                                           |
| MEMORY BOX <sup>IM</sup> – BOX ONLY             |
| Premium                                         |
| Deluxe                                          |
|                                                 |
| Artisan                                         |
| Basic13                                         |
| MEMENTO BOX <sup>TM</sup>                       |
| REMEMBRANCE BOX <sup>TM</sup>                   |
| CUSTOM OPTIONS & LIMITED EDITIONS16             |
|                                                 |
| PRESHAND <sup>TM</sup> SYSTEM 17-19             |
| BEREAVEMENT LITERATURE PACKETS & CARDS20-21     |
| SPECIALTY COMPONENTS                            |
| MOTHER'S JOURNAL™                               |
| MEMORY JOURNAL <sup>TM</sup>                    |
| MEMORYCARD <sup>TM</sup> 23                     |
| MEMORIAL CARD <sup>TM</sup> 23                  |
| PERSONAL MEMORY BOX <sup>TM</sup>               |
| ADOPTION MEMORY BOX <sup>TM</sup>               |
| KEEPSAKE IMPRESSIONS KIT <sup>TM</sup> 25       |
| Infant Keepsake Impressions Kit                 |
| RESOLVE THROUGH SHARING® BEREAVEMENT SERVICES29 |
| RESOLVE THROUGH SHAKING® BEREAVEMENT SERVICES29 |
| CONTACT INFORMATION, TERMS, RETURNS30           |
| ORDER FORMinside back cover                     |

## THE PREMIUM COMPLETE MEMORY BOX™

Infant Loss

From 18 weeks to newborn (up to 11 lbs.) Box Size: 91/2"x 8"x 31/2" o.d.

The Premium Complete Memory Box is *one inch deeper* than all other Memory Boxes. It is a huggable, padded, creamy white brocade fabric-covered box that contains: **Gown and Cap, Sachet Heart Pillow, Baby's Prints Card, Baby Data Card, Wisp of Hair Card, Condolence Card with Envelope, Resource Card, Mail Preference Card, Explanation Card,** *Mother's Journal***, matching <b>Premium Keepsake Impressions Kit** (see pages 23-25 for full description), and **Staff Checklist**. The Gown is full-length, front-opening with bell sleeves and a satin ribbon drawstring hem. Kits come individually shrinkwrapped in assorted sizes and are available in English or Spanish.

## THE DELUXE COMPLETE MEMORY BOX™

# THE ARTISAN COMPLETE MEMORY BOXTM

Infant Loss From 18 weeks to newborn (up to 11 lbs.) Box Size: 9<sup>1</sup>/<sub>2</sub>"x 8"x 2<sup>1</sup>/<sub>2</sub>" o.d.

Designed as an option for caregivers who prefer the Deluxe Complete Components, but like the feel of our eco-friendly Hand-crafted Paper Memory Box with an upgraded twist. The Artisan Complete Memory Box offers two size specific clothing sets (one for dressing baby in the hospital, the other for burial or a keepsake): Poncho and Cap, Smock and Cap, Blanket, Sachet Heart Pillow, Baby's Prints Card, Baby Data Card, Wisp of Hair Card, Condolence Card with Envelope, Resource Card, Mail Preference Card, Explanation Card, Mother's Journal, and Staff Checklist. The Artisan Complete Memory Box comes individually shrink-wrapped and is available in English or Spanish.

## THE BASIC COMPLETE MEMORY BOX™

Infant Loss From 18 weeks to newborn Box Size: 91/2"x 8"x 21/2" o.d.

The Basic Complete Memory Box is a huggable, padded, Hand-crafted Paper-covered Box that includes: one-size **Poncho** and Cap, Sachet Heart Pillow, Sympathy Card with Resources on the back, Baby's Prints Card, Baby Data Card, Explanation Card, Small Re-sealable Plastic Bag for a wisp of hair, *Mother's Journal*, and modified Staff Checklist. The Basic Complete Memory Box comes individually shrink-wrapped and is available in English or Spanish.