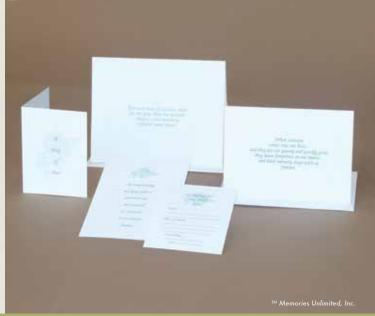

## BEREAVEMENT LITERATURE PACKETS

When Literature Packets are included within the Memory or Memento Boxes, they help provide an expression of caring support for families. If you would like your Literature Packets assembled inside your Memory or Memento Boxes, please contact us.

## DELUXE LITERATURE PACKETS For Baby

For Baby Includes: Embossed Condolence Card with Envelope, Baby's Prints Card, Baby Data Card, Wisp of Hair Card, Resource Card, and Mail Preference Card (to take the mother's name off mailing lists). Baby Data and Prints card are sized to fit inside interior panel frames of the Memory or Memento Box.

## DELUXE LITERATURE PACKETS

For Loved One Includes: Embossed Condolence Card with Envelope, Embossed Anniversary Card with Envelope, Loved One Data Card, Verse Card, and Wisp of Hair Card or larger Lock of Hair Card. Loved One Data and Verse Cards are sized to fit inside the interior panel frames for the Memory or Memento Box.

#### **EMBOSSED CONDOLENCE CARDS**

This card is a gentle expression of sympathy and a sensitive way to personally express the caregiver's sentiments at the time of a loss.

**Outside verse reads:** When someone comes into our lives...and they are too quietly and quickly gone, they leave footprints on our hearts...and their memory stays with us forever.