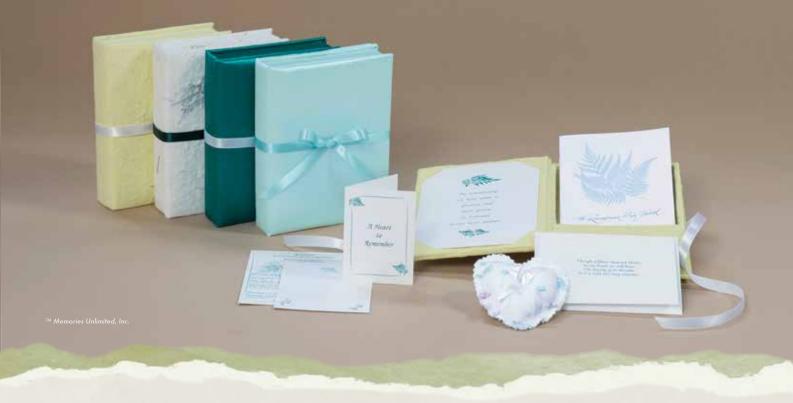

## THE PREMIUM COMPLETE MEMORY BOX™

Infant Loss

From 18 weeks to newborn (up to 11 lbs.) Box Size: 91/2"x 8"x 31/2" o.d.

The Premium Complete Memory Box is *one inch deeper* than all other Memory Boxes. It is a huggable, padded, creamy white brocade fabric-covered box that contains: **Gown and Cap, Sachet Heart Pillow, Baby's Prints Card, Baby Data Card, Wisp of Hair Card, Condolence Card with Envelope, Resource Card, Mail Preference Card, Explanation Card,** *Mother's Journal***, matching <b>Premium Keepsake Impressions Kit** (see pages 23-25 for full description), and **Staff Checklist**. The Gown is full-length, front-opening with bell sleeves and a satin ribbon drawstring hem. Kits come individually shrinkwrapped in assorted sizes and are available in English or Spanish.

## THE PREMIUM COMPLETE MEMORY BOX

When ordering: Please specify size and language preference. The minimum order is six. (ok to mix sizes and languages).

Creamy Brocade Fabric w/Matching Ribbon

**ENGLISH SPANISH** 

## THE DELUXE COMPLETE MEMORY BOX™

### Infant Loss

From 18 weeks to newborn (up to 11 lbs.)
Box Size: 91/2"x 8"x 21/2" o.d.

The Deluxe Complete Memory Box is a huggable, padded, fabric-covered box that contains two outfits (one for dressing baby in the hospital, the other for burial or a keepsake): Poncho and Cap, Smock and Cap, Blanket, Sachet Heart Pillow, Baby's Prints Card, Baby Data Card, Wisp of Hair Card, Condolence Card with Envelope, Resource Card, Mail Preference Card, Explanation Card, Mother's Journal, and Staff Checklist. The Deluxe Complete Memory Box comes individually shrink-wrapped and is available in English or Spanish.

# THE ARTISAN COMPLETE MEMORY BOXTM

Infant Loss From 18 weeks to newborn (up to 11 lbs.) Box Size: 9<sup>1</sup>/<sub>2</sub>"x 8"x 2<sup>1</sup>/<sub>2</sub>" o.d.

Designed as an option for caregivers who prefer the Deluxe Complete Components, but like the feel of our eco-friendly Hand-crafted Paper Memory Box with an upgraded twist. The Artisan Complete Memory Box offers two size specific clothing sets (one for dressing baby in the hospital, the other for burial or a keepsake): Poncho and Cap, Smock and Cap, Blanket, Sachet Heart Pillow, Baby's Prints Card, Baby Data Card, Wisp of Hair Card, Condolence Card with Envelope, Resource Card, Mail Preference Card, Explanation Card, Mother's Journal, and Staff Checklist. The Artisan Complete Memory Box comes individually shrink-wrapped and is available in English or Spanish.

## THE ARTISAN COMPLETE MEMORY BOX

When ordering: Please specify size, language and color preference. The minimum order is six. (ok to mix sizes, languages & colors)

Garden Fleck Hand-crafted Paper w/Matching Ribbon

## THE BASIC COMPLETE MEMORY BOX™

Infant Loss From 18 weeks to newborn Box Size: 91/2"x 8"x 21/2" o.d.

The Basic Complete Memory Box is a huggable, padded, Hand-crafted Paper-covered Box that includes: one-size **Poncho** and Cap, Sachet Heart Pillow, Sympathy Card with Resources on the back, Baby's Prints Card, Baby Data Card, Explanation Card, Small Re-sealable Plastic Bag for a wisp of hair, *Mother's Journal*, and modified Staff Checklist. The Basic Complete Memory Box comes individually shrink-wrapped and is available in English or Spanish.

## THE BASIC COMPLETE MEMORY BOX

When ordering: Please specify language and color preference. The minimum order is six. (ok to mix colors & languages)

| BASIC COMPLETE MEMORY BOX                         | ENGLISH | SPANISH |  |
|---------------------------------------------------|---------|---------|--|
| Aqua Hand-crafted Paper<br>w/Matching Ribbon      | 5060E-A | 5060S-A |  |
| Natural Hand-crafted Paper<br>w/Dark Green Ribbon | 5060E-N | 5060S-N |  |
| Green Hand-crafted Paper w/White Ribbon           | 5060E-G | 5060S-G |  |