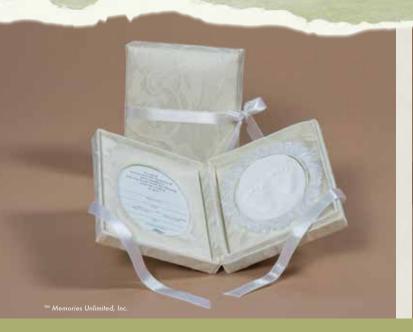

## THE PREMIUM\* KEEPSAKE IMPRESSIONS KIT

This padded jewel-box-like Presentation Box with ribbon tie closure is offered in Brocade Fabric. A larger sized padded oval frame features a place

for the included Verse/Data Card, or it may be replaced with Baby's picture.

| DELUXE K | ІТ                                    | ENGLISH  | SPANISH  |
|----------|---------------------------------------|----------|----------|
|          | Pastel Green Fabric w/Matching Ribbon | 2600E-P  | 2600S-P  |
|          | Dark Teal Fabric<br>w/White Ribbon    | 2600E-D  | 2600S-D  |
|          | Violet Fabric w/Matching Ribbon       | 82600E-V | 82600S-V |