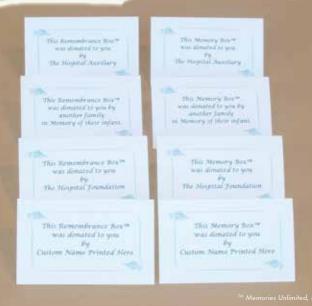

### MEMORIAL CARD®

Generic & Custom Size: 3<sup>1</sup>/<sub>2</sub>" x 2<sup>1</sup>/<sub>2</sub>"

Memorial Cards coordinate with Memories Unlimited literature and serve as a gentle way to acknowledge a funding source and help direct future donations. Generic Memorial Cards acknowledge broad-named supporters who may be willing to offer funding assistance, Custom Memorial Cards include the specific name of a funding group or donating family printed on the card. The Custom Memorial Card shares the same look as the Generic Card and includes a one-time set up fee with complimentary future reprints (as originally submitted). One Generic or Custom Memorial Card is offered to accompany each Box ordered, upon request, at the time an order is placed. Please contact us for pricing on additional design requests outside the current Memorial Card format.

|                                                    | REMEMBRANCE<br>BOX | MEMORY<br>BOX |  |
|----------------------------------------------------|--------------------|---------------|--|
| Custom Memorial Ca<br>Standard design w/custom nam | rd                 | 5139          |  |
| Generic Memorial Ca<br>From Hospital Auxiliary     | rd<br>6045         | 6040          |  |
| Generic Memorial Car<br>From Another Family        | rd<br>6055         | 6050          |  |
| Generic Memorial Car<br>From Hospital Foundation   | rd<br>6045         | 6040          |  |