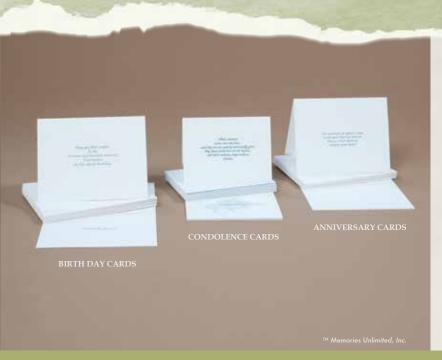

#### **EMBOSSED BIRTH DAY CARDS**

Sending this card to the family is a thoughtful way of recognizing the "Birth Day" of the Loved One and letting them know you care the following year(s).

**Outside verse reads:** May you find comfort in the precious and cherished memories you treasure on this special birthday.

**Inside:** Thinking of you. ©

| Birth Day Cards        | ENGLISH | SPANISH |
|------------------------|---------|---------|
| w/ Envelopes (12 each) | 5114E   | 5114S   |

#### **EMBOSSED CONDOLENCE CARDS**

This card is a gentle expression of sympathy and a sensitive way to personally express the caregiver's sentiments at the time of a loss.

**Outside verse reads:** When someone comes into our lives...and they are too quietly and quickly gone, they leave footprints on our hearts...and their memory stays with us forever.

Inside: Our thoughts are with you. ©

| Condolence Cards       | ENGLISH | SPANISH |  |
|------------------------|---------|---------|--|
| w/ Envelopes (12 each) | 5110E   | 5110S   |  |

#### **EMBOSSED ANNIVERSARY CARDS**

On the anniversary of the Loved One's death, this card can be signed and sent to the family to let them know that you remember their loss.

**Outside verse reads:** For each tear of sadness shed, In the year that has passed, May a sweet memory comfort your heart.

Inside: (blank). ©

| Anniversary Cards      | ENGLISH | SPANISH |  |
|------------------------|---------|---------|--|
| w/ Envelopes (12 each) | 5112E   | 5112S   |  |

These items can be used with either the Memory Box or the Memento Box to help enhance a program, or customize a department's bereavement needs.