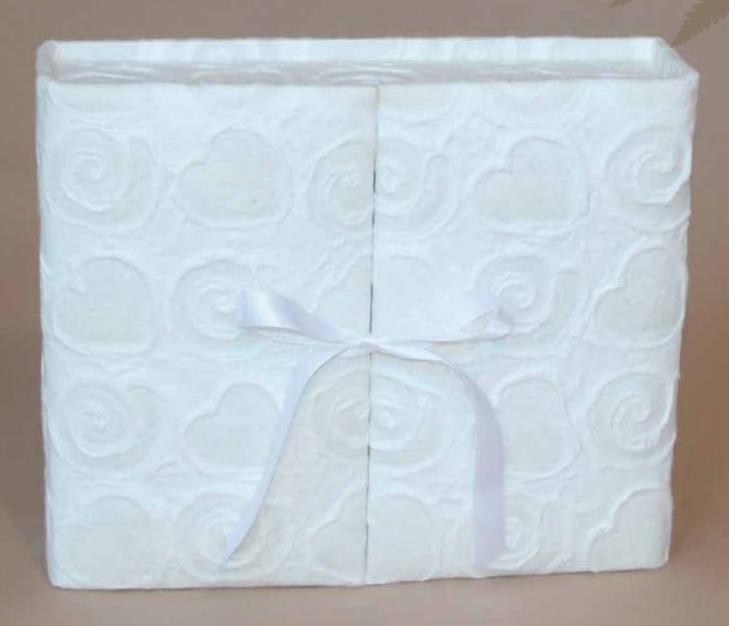

# THE ARTISAN COMPLETE MEMORY BOXTM

Infant Loss From 18 weeks to newborn (up to 11 lbs.) Box Size: 9<sup>1</sup>/<sub>2</sub>"x 8"x 2<sup>1</sup>/<sub>2</sub>" o.d.

Designed as an option for caregivers who prefer the Deluxe Complete Components, but like the feel of our eco-friendly Hand-crafted Paper Memory Box with an upgraded twist. The Artisan Complete Memory Box offers two size specific clothing sets (one for dressing baby in the hospital, the other for burial or a keepsake): Poncho and Cap, Smock and Cap, Blanket, Sachet Heart Pillow, Baby's Prints Card, Baby Data Card, Wisp of Hair Card, Condolence Card with Envelope, Resource Card, Mail Preference Card, Explanation Card, Mother's Journal, and Staff Checklist. The Artisan Complete Memory Box comes individually shrink-wrapped and is available in English or Spanish.

## THE ARTISAN COMPLETE MEMORY BOX

When ordering: Please specify size, language and color preference. The minimum order is six. (ok to mix sizes, languages & colors)

Garden Fleck Hand-crafted Paper w/Matching Ribbon

**ENGLISH** 554\_E-GF **SPANISH** 554\_S-GF

White Heart & Swirl Hand-crafted Paper w/Matching Ribbon **ENGLISH SPANISH** 554\_E-WS

554\_S-WS

| CLOTHING SIZE           | APPROXIMATE WEIGHT | ENGLISH | SPANISH |                       |
|-------------------------|--------------------|---------|---------|-----------------------|
| Extra Extra Extra Small | up to 1 lb.        | 554111E | 554111S |                       |
| Extra Extra Small       | up to 2 lbs.       | 55411E  | 55411S  |                       |
| Extra Small             | up to 3 lbs.       | 5541E   | 5541S   |                       |
| Small                   | up to 4 lbs.       | 5542E   | 5542S   |                       |
| Medium                  | 4-6 lbs.           | 5544E   | 5544S   |                       |
| Large                   | 6-8 lbs.           | 5546E   | 5546S   |                       |
| Extra Large             | 8-9 lbs.           | 5548E   | 5548S   |                       |
| Extra Extra Large       | 9-11 lbs.          | 5549E   | 5549S   | (No Blanket with XXL) |