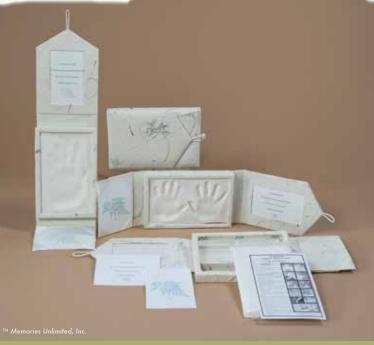

## TRI-FOLD KEEPSAKE IMPRESSIONS KIT

Offered with Natural Hand-crafted Paper in two styles with loop and knot closure, these Keepsake Impressions Kits (KIKs) have a rectangular impression area for portrait or landscape orientation. Both styles include molding material, a reversible Data Card, and Verse Card that can be oriented either way. Use for: Bereavement • Long Term Stay • Sibling Connections • Child Life Therapy • Twins or Multiples • Youths • Adults

#### Book-like Keepsake Impressions Kit Natural Hand-crafted Paper

| ENGLISH | SPANISH |
|---------|---------|
| 3300E-N | 3300S-N |

Designed to accommodate impression(s) for All Ages and made in Natural Hand-crafted Paper, the Tri-fold "KIK" has two frames to display photos or place the reversible Data and Verse Cards; offering the flexibility and the option for taking the impression(s) of a child, youth or adult in landscape style to display on a shelf, or hanging it on a wall from its Loop closure with the impression taken portrait style. This Kit can tuck neatly inside a Memory Box or Memento Box for safekeeping and is appropriate for any age patient. Each Kit includes step-by-step instructions with photo sequence, Data & Verse Cards, and a package of specifically sized no-mix, air-dry Molding Material.

#### Tri-fold Keepsake Impressions Kit Natural Hand-crafted Paper

| ENGLISH | SPANISH |
|---------|---------|
| 3320E-N | 3320S-N |

Spread material.

Flip over & press back to smooth surface.

Take impression by applying Complete Kit w/frame, use