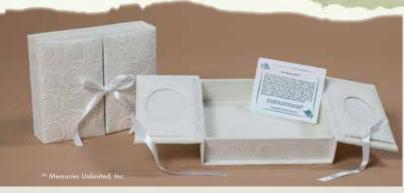

## THE BASIC COMPLETE MEMORY BOX™

Infant Loss From 18 weeks to newborn Box Size: 91/2"x 8"x 21/2" o.d.

The Basic Complete Memory Box is a huggable, padded, Hand-crafted Paper-covered Box that includes: one-size **Poncho** and Cap, Sachet Heart Pillow, Sympathy Card with Resources on the back, Baby's Prints Card, Baby Data Card, Explanation Card, Small Re-sealable Plastic Bag for a wisp of hair, *Mother's Journal*, and modified Staff Checklist. The Basic Complete Memory Box comes individually shrink-wrapped and is available in English or Spanish.

## THE BASIC COMPLETE MEMORY BOX

When ordering: Please specify language and color preference. The minimum order is six. (ok to mix colors & languages)

| BASIC COMPLETE MEMORY BOX                         | ENGLISH | SPANISH |  |
|---------------------------------------------------|---------|---------|--|
| Aqua Hand-crafted Paper<br>w/Matching Ribbon      | 5060E-A | 5060S-A |  |
| Natural Hand-crafted Paper<br>w/Dark Green Ribbon | 5060E-N | 5060S-N |  |
| Green Hand-crafted Paper w/White Ribbon           | 5060E-G | 5060S-G |  |