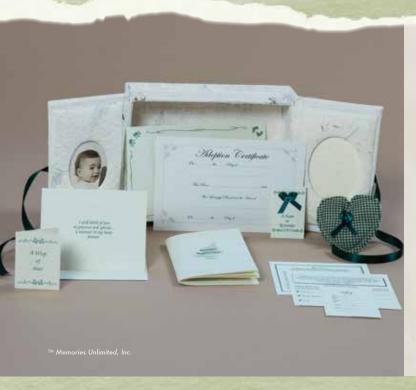

# THE ADOPTION MEMORY BOX<sup>TM</sup> For Birth and/or Adoptive Families

Box Size: 91/2" x 8" x 21/2" o.d.

The Adoption Memory Box provides a thoughtful and caring way for staff to support the adoption process. It gives Birth and/or Adoptive Families something to take home, a place to keep mementos of their baby's unique beginning and to record the hopes and dreams of a lifetime touched by a thought-filled journey. It is a sensitive keepsake for the Birth Mother and a wonderful way to honor the bonds linking the hearts and lives of the Adoptive Family. The Adoption Memory Box comes shrink-wrapped and includes: a matching padded Memory Journal, Sterling Silver Charm A Heart to Remember, Baby Data Card, Wisp of Hair Card, Sachet Heart Pillow, Resource Card, Adoption Certificate, Unique Beginnings Booklet, Mail Preference Card, Treasure Card with Envelope (for staff to sign and present to family), and Staff Checklist.

#### THE ADOPTION MEMORY BOX

Natural Hand-crafted Paper w/Dark Green Ribbon

| ENGLISH | SPANISH |
|---------|---------|
| 7100E-N | 7100S-N |

To enhance your Adoption Memory Box, consider adding: The Keepsake Impressions Kit - see pages 23-26