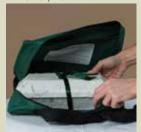

## THE PRESHAND HANDLING CARRIER<sup>TM</sup>

The reusable nylon Handling Carriers are Dark Green and offered in two different sizes. They include a place to identify the using department's name to assist with returning if left behind. Bags fold flat for storage.

#### HANDLING CARRIER

| 9530 | Small Handling Carrier<br>For use with Extra Small, Small and Medium Insert |
|------|-----------------------------------------------------------------------------|
| 9550 | Large Handling Carrier For use with Large and Extra Large Inserts           |