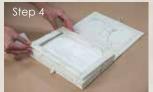

## MAKING A "KIK" (KEEPSAKE IMPRESSIONS KIT) IS AS EASY AS 1, 2, 3.

- Bereavement
- Well Babies
- Holiday
- Service Recovery
- NICU Graduation
- Transport
- Lactation Support
- Gift Shop

Spread material evenly inside Oval. Press back of Oval on clean flat surface.

<sup>\*</sup> With the exception of the Keepsake Impressions Oval Bulk Pack, all Kits come shrink-wrapped with instructions and include: Oval, Molding Material, and a place for ID/Data.

Repeat steps 2 - 3 if not satisfied with impression.

Leave Kit open and uncovered for at least 36 hours to air dry.