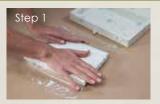

## MAKING A "KIK" (KEEPSAKE IMPRESSIONS KIT) IS AS EASY AS 1, 2, 3.

- Bereavement
- Well Babies
- Holiday
- Service Recovery
- NICU Graduation
- Transport
- Lactation Support
- Gift Shop

Spread material evenly inside Oval. Press back of Oval on clean flat surface.

<sup>\*</sup> With the exception of the Keepsake Impressions Oval Bulk Pack, all Kits come shrink-wrapped with instructions and include: Oval, Molding Material, and a place for ID/Data.

Repeat steps 2 - 3 if not satisfied with impression.

Leave Kit open and uncovered for at least 36 hours to air dry.