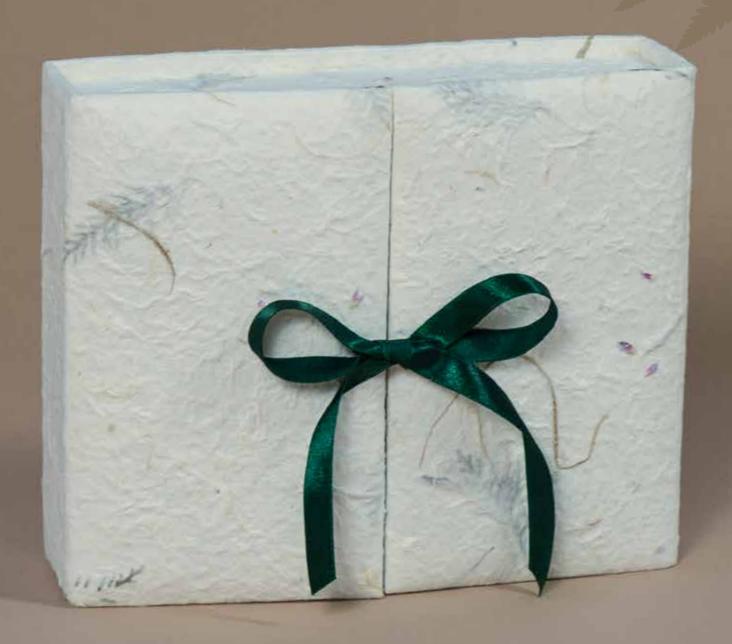

### Infant Loss

From 18 weeks to newborn (up to 11 lbs.)
Box Size: 91/2"x 8"x 21/2" o.d.

The Deluxe Complete Memory Box is a huggable, padded, fabric-covered box that contains two outfits (one for dressing baby in the hospital, the other for burial or a keepsake): Poncho and Cap, Smock and Cap, Blanket, Sachet Heart Pillow, Baby's Prints Card, Baby Data Card, Wisp of Hair Card, Condolence Card with Envelope, Resource Card, Mail Preference Card, Explanation Card, Mother's Journal, and Staff Checklist. The Deluxe Complete Memory Box comes individually shrink-wrapped and is available in English or Spanish.

## THE DELUXE COMPLETE MEMORY BOX

When ordering: Please specify size, language and color preference. The minimum order is six. (ok to mix sizes, languages & colors)

Pastel Green Fabric w/Matching Ribbon

ENGLISH 504\_E-P SPANISH

504\_S-P

Dark Teal Fabric w/White Ribbon

ENGLISH SPANISH 504\_E-D 504\_S-D

| CLOTHING SIZE           | APPROXIMATE WEIGHT | ENGLISH | SPANISH |                       |
|-------------------------|--------------------|---------|---------|-----------------------|
| Extra Extra Extra Small | up to 1 lb.        | 504111E | 504111S |                       |
| Extra Extra Small       | up to 2 lbs.       | 50411E  | 50411S  |                       |
| Extra Small             | up to 3 lbs.       | 5041E   | 5041S   |                       |
| Small                   | up to 4 lbs.       | 5042E   | 5042S   |                       |
| Medium                  | 4-6 lbs.           | 5044E   | 5044S   |                       |
| Large                   | 6-8 lbs.           | 5046E   | 5046S   |                       |
| Extra Large             | 8-9 lbs.           | 5048E   | 5048S   |                       |
| Extra Extra Large       | 9-11 lbs.          | 5049E   | 5049S   | (No Blanket with XXL) |