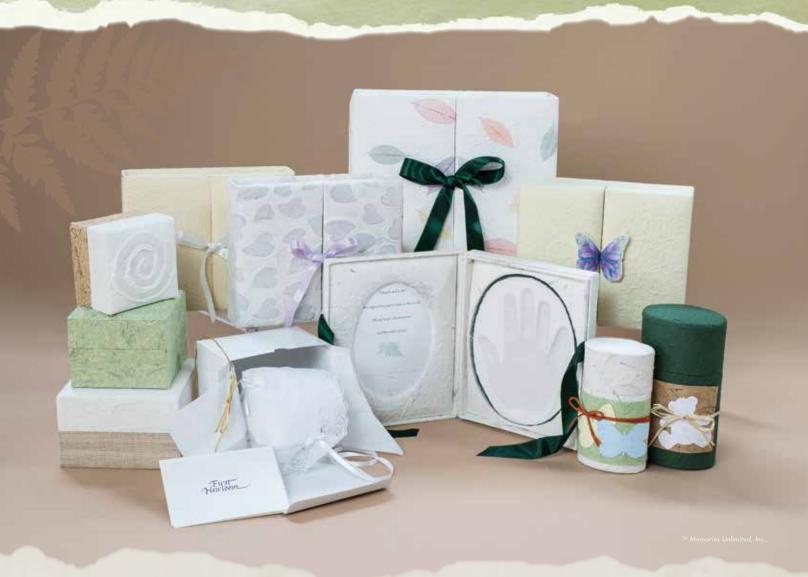

## THE PERSONAL MEMORY BOXTM

For Aftercare Support Box Size:  $9^{1}/2$ " x 8" x  $2^{1}/2$ " o.d.

The Personal Memory Box offers a "second chance" to provide families with a lasting keepsake of their Infant after the loss has occurred. This Box has been designed for use when the opportunity to use a Complete Memory Box at the time of loss has been missed, making some of the contents of the Complete Memory Boxes impractical. The Personal Memory Box includes: Condolence Card with Envelope, Baby Data Card, Verse Card, Resource Card, Explanation Card, Mail Preference Card, Sterling Silver Charm A Heart to Remember, Mother's Journal, and Sachet Heart Pillow. These components make this Memory Box an ideal tool for aftercare, to provide a place for personal effects, and also to use to help begin the grieving process.

# THE ADOPTION MEMORY BOX<sup>TM</sup> For Birth and/or Adoptive Families

Box Size: 91/2" x 8" x 21/2" o.d.

The Adoption Memory Box provides a thoughtful and caring way for staff to support the adoption process. It gives Birth and/or Adoptive Families something to take home, a place to keep mementos of their baby's unique beginning and to record the hopes and dreams of a lifetime touched by a thought-filled journey. It is a sensitive keepsake for the Birth Mother and a wonderful way to honor the bonds linking the hearts and lives of the Adoptive Family. The Adoption Memory Box comes shrink-wrapped and includes: a matching padded Memory Journal, Sterling Silver Charm A Heart to Remember, Baby Data Card, Wisp of Hair Card, Sachet Heart Pillow, Resource Card, Adoption Certificate, Unique Beginnings Booklet, Mail Preference Card, Treasure Card with Envelope (for staff to sign and present to family), and Staff Checklist.

## THE KEEPSAKE IMPRESSIONS KIT™

The Keepsake Impressions Kit, sized for Infants and All Ages, is a treasure that captures - in a mold - a moment in time. Molding Kits are a quick and easy way of providing families with a lightweight, permanent impression of their Little One or Loved One. Kits come packaged with simple instructions, a data label or card, and include a specially designed impression area sized to accommodate the precise amount of no-mix, ready-to-use Molding Material. Safe and non-toxic, the material is initially pliable, so a "second chance" impression can be tried again if needed. Kits can be given to the family immediately with minor instruction that the impression needs to remain open and uncovered to air dry for at least 36-48 hours. To ensure best results, please use the Kits by recommended date on packaging.

# THE KEEPSAKE IMPRESSIONS KITTED BASIC & OVAL - INFANT SIZE

This Hand-crafted Paper presentation Kit with ribbon tie closure displays Baby's Impressions and features corner tabs for the included *Data Card* or a place to hold Baby's photo. Kits coordinate with Basic Memory Box colors.

## THE OVAL KEEPSAKE IMPRESSIONS KIT

(Approx. Kit size 3"x 4" o.d.)

This simple Oval frame covered in white Hand-crafted Paper with an easel-back stand and ID label is small enough to fit inside the Remembrance Box. English Only.